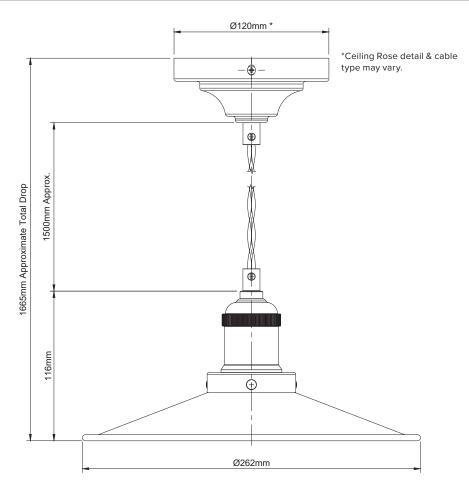

Max Bulb Wattage 40w Max

Bulb Fitting E27

Number of Bulbs 1

Supplied with Bulbs No

**IP Rating** IP20

Total Drop 1665mm

Chain or Cable Length 1500mm

Shade Height 115mm

Shade Width or Diameter Ø262mm

Ceiling Rose Diameter Ø120mm

Full Product Weight 0.710kg

Boxed Weight 1.035kg

Boxed Height 105mm

Boxed Width 290mm

Boxed Depth 290mm

**Trademarks** The Soho Lighting Company. Registered trade mark number: UK00003313349, EU017906396, Date: 25 May 2018