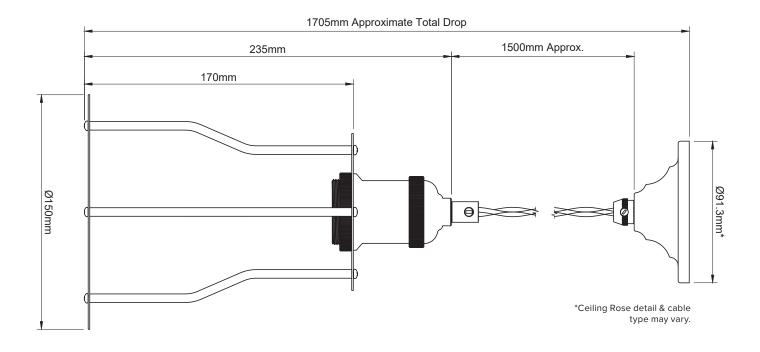

 $\textbf{Max Bulb Wattage} \quad 40 \text{w Max}$ 

Bulb Fitting E27

Number of Bulbs 1

Supplied with Bulbs  $\,\,\,\operatorname{No}$ 

IP Rating IP20

Total Drop 1705mm

Chain or Cable Length 1500mm

Shade Height 170mm

Shade Width or Diameter  $\emptyset$ 150mm

Ceiling Rose Diameter Ø91.3mm

Full Product Weight 0.47kg

Boxed Weight 0.695kg

Boxed Height 164mm

**Boxed Width** 190mm **Boxed Depth** 195mm

Trademarks The Soho Lighting Company. Registered trade mark number: UK00003313349, EU017906396, Date: 25 May 2018