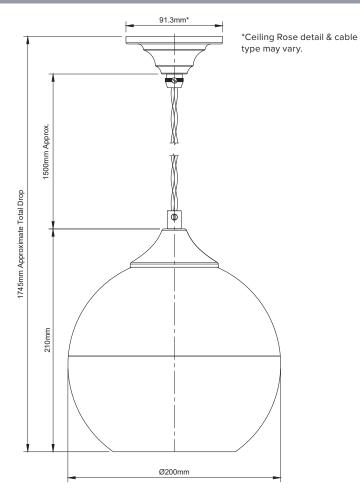

## 10-PEN209 Cambridge Rose Gold Glass Sphere Pendant Light

| Version No                              | 10                                                                                                     |
|-----------------------------------------|--------------------------------------------------------------------------------------------------------|
| Standards                               |                                                                                                        |
|                                         | 220-240v                                                                                               |
| Frequency AC Current                    |                                                                                                        |
|                                         |                                                                                                        |
| Supply Connection                       |                                                                                                        |
| Appliance (Protection) Class (I,II,III) |                                                                                                        |
| Max Bulb Wattage                        |                                                                                                        |
| Bulb Fitting                            | E27                                                                                                    |
| Number of Bulbs                         | 1                                                                                                      |
| Supplied with Bulbs                     | No                                                                                                     |
| IP Rating                               | IP20                                                                                                   |
| Total Drop                              | 1745mm                                                                                                 |
| Chain or Cable Length                   | 1500mm                                                                                                 |
| Shade Height                            | 210mm                                                                                                  |
| Shade Width or Diameter                 | Ø200mm                                                                                                 |
| Ceiling Rose Diameter                   | Ø91.3mm                                                                                                |
| Full Product Weight                     | 0.74kg                                                                                                 |
| Boxed Weight                            | 1.36kg                                                                                                 |
| Boxed Height                            | 295mm                                                                                                  |
| Boxed Width                             | 325mm                                                                                                  |
| Boxed Depth                             | 280mm                                                                                                  |
| Trademarks                              | The Soho Lighting Company. Registered trade mark number: UK00003313349, EU017906396, Date: 25 May 2018 |
|                                         |                                                                                                        |