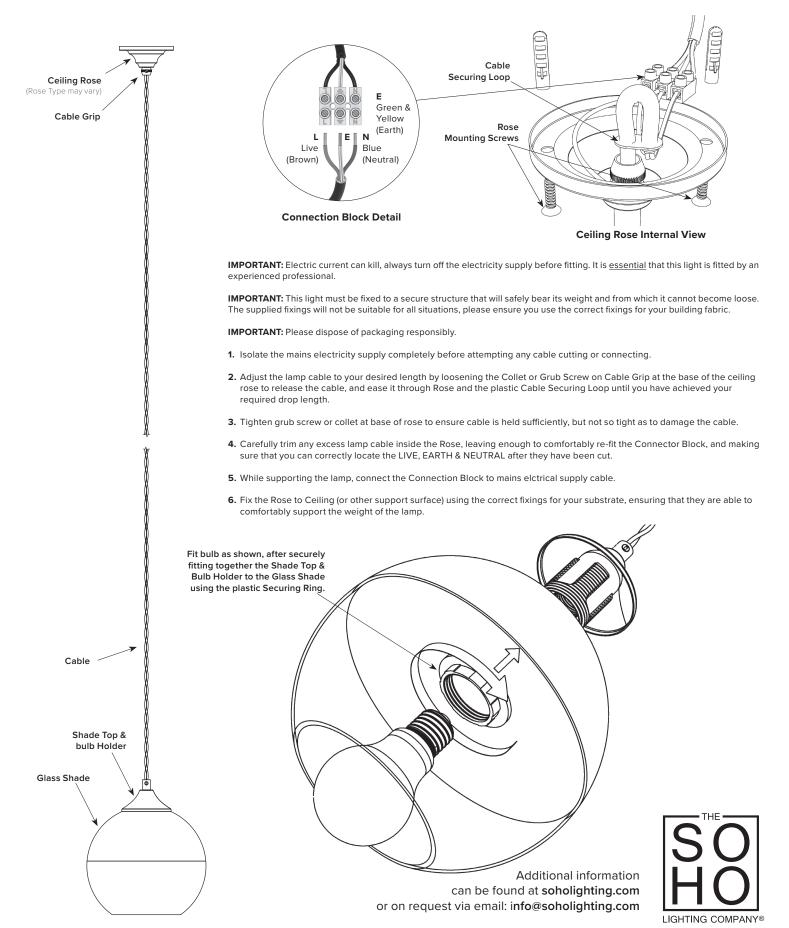

## INSTRUCTIONS

LT-SH-10-PEN209 (all finishes) Bulb Fitting: E27, Max. 40W, 220-240V~50Hz

IMPORTANT! Please read these instructions fully before attempting to fit this product.

WARNING: ENSURE THE ELECTRICAL SUPPLY TO THE WIRES YOU ARE WORKING ON IS SHUT OFF COMPLETELY;

EITHER BY REMOVING THE FUSE OR TURNING OFF THE CIRCUIT BREAKER. TURNING THE POWER OFF USING THE LIGHT SWITCH IS INSUFFICIENT PROTECTION AGAINST ELECTRIC SHOCK.

NOTE: These important safeguards and instructions are not meant to cover all possible conditions or situations that may occur. It must be understood that common sense, caution, and care, are factors that must be supplied by the person(s) installing this product.