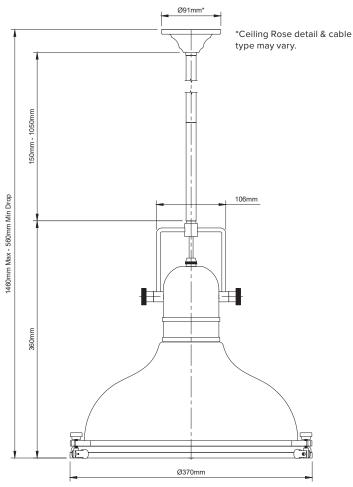

## 10-PEN206 Cambridge Rose Gold Bell Shaped Nautical Pendant Light

| Version No                              | 10                                                                                                     |
|-----------------------------------------|--------------------------------------------------------------------------------------------------------|
|                                         | EN 60598                                                                                               |
|                                         | 220-240v                                                                                               |
| Frequency AC Current                    |                                                                                                        |
| Supply Connection                       |                                                                                                        |
| Appliance (Protection) Class (I,II,III) |                                                                                                        |
| Max Bulb Wattage                        |                                                                                                        |
| Bulb Fitting                            |                                                                                                        |
| Number of Bulbs                         |                                                                                                        |
|                                         |                                                                                                        |
| Supplied with Bulbs                     |                                                                                                        |
| IP Rating                               |                                                                                                        |
| Max Total Drop                          |                                                                                                        |
| Rod Length (Variable)                   |                                                                                                        |
| Shade Height                            |                                                                                                        |
| Shade Width or Diameter                 | Ø370mm                                                                                                 |
| Ceiling Rose Diameter                   | Ø91mm                                                                                                  |
| Full Product Weight                     | 3.6kg                                                                                                  |
| Boxed Weight                            | 5.05kg                                                                                                 |
| Boxed Height                            | 450mm                                                                                                  |
| Boxed Width                             | 465mm                                                                                                  |
| Boxed Depth                             | 460mm                                                                                                  |
| Trademarks                              | The Soho Lighting Company. Registered trade mark number: UK00003313349, EU017906396, Date: 25 May 2018 |
|                                         |                                                                                                        |