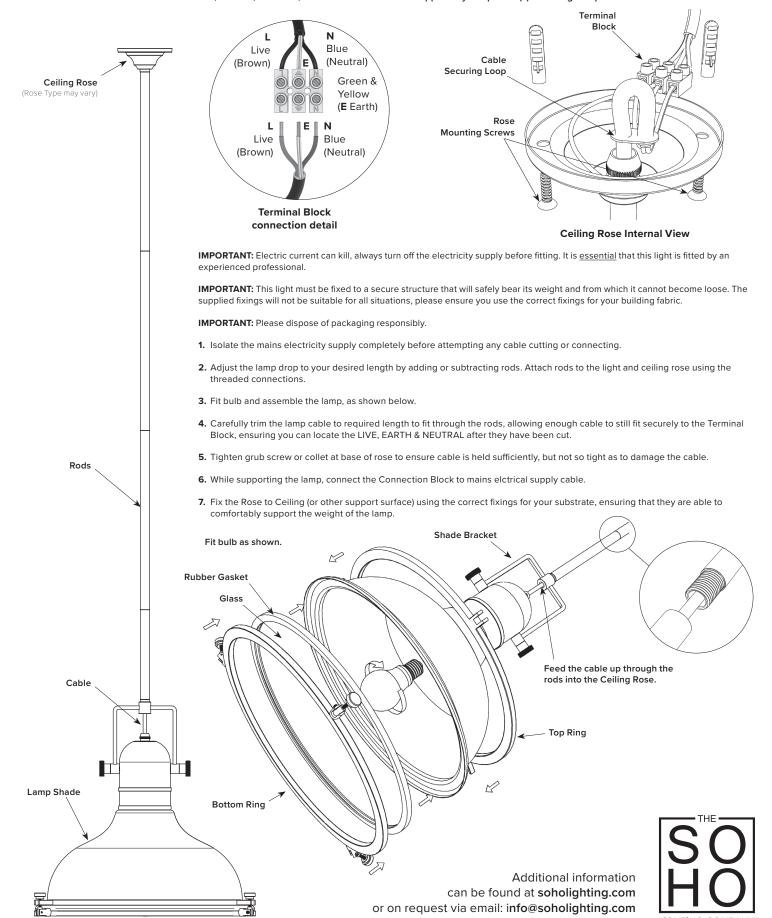

## **INSTRUCTIONS**

## LT-SH-10-PEN206 (all finishes)

Bulb Fitting: E27, Max. 40W, 220-240V~50Hz

IMPORTANT! Please read these instructions fully before attempting to fit this product.

WARNING: ENSURE THE ELECTRICAL SUPPLY TO THE WIRES YOU ARE WORKING ON IS SHUT OFF COMPLETELY; EITHER BY REMOVING THE FUSE OR TURNING OFF THE CIRCUIT BREAKER. TURNING THE POWER OFF USING THE LIGHT SWITCH IS INSUFFICIENT PROTECTION AGAINST ELECTRIC SHOCK.

NOTE: These important safeguards and instructions are not meant to cover all possible conditions or situations that may occur. It must be understood that common sense, caution, and care, are factors that must be supplied by the person(s) installing this product.