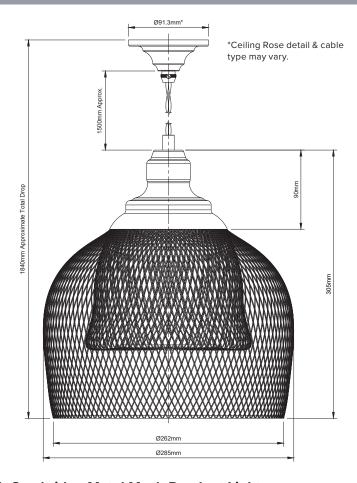

## 10-PEN204 Cambridge Metal Mesh Pendant Light

Version No 1.0

Standards EN 60598

**Voltage** 220-240v

Frequency AC Current 50Hz

Supply Connection Terminal Block

Appliance (Protection) Class (I,II,III) Class I

Max Bulb Wattage 40w Max

Bulb Fitting E27

Number of Bulbs 1

Supplied with Bulbs  $\,\,\,\mathrm{No}$ 

IP Rating IP20

Total Drop 1840mm

Chain or Cable Length 1500mm

Shade Height 305mm

Shade Width or Diameter  $\varnothing 285 \text{mm}$ 

Ceiling Rose Height 34.25mm

Ceiling Rose Diameter Ø91.3mm

Full Product Weight 0.7kg

Boxed Weight 1.3kg

Boxed Height 355mm

Boxed Width 300mm

Boxed Depth 310mm