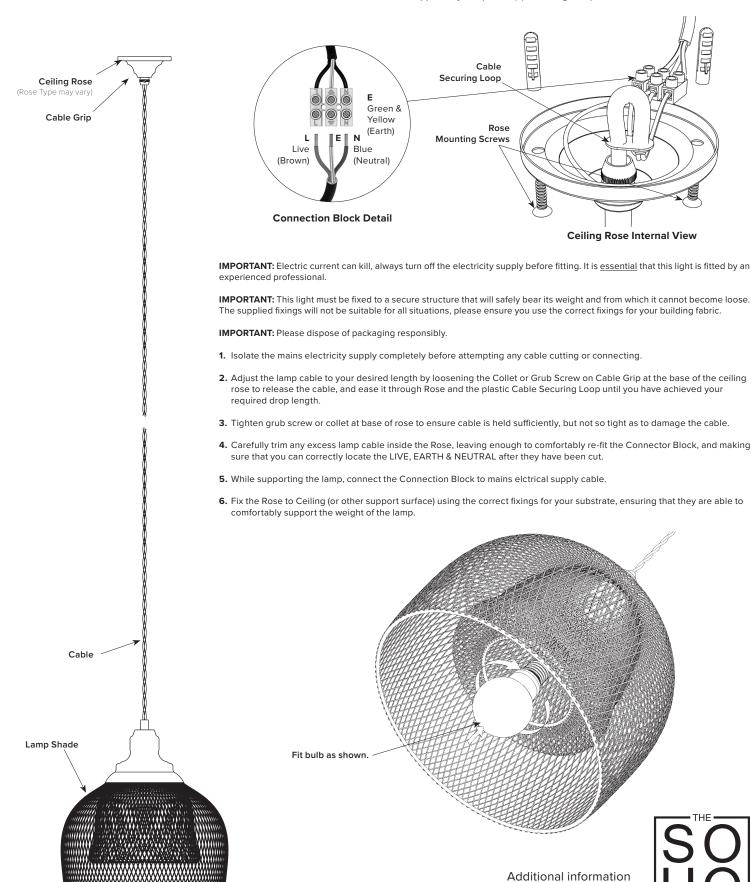

## **INSTRUCTIONS**

## LT-SH-10-PEN204 (all finishes)

Bulb Fitting: E27, Max. 40W, 220-240V~50Hz

IMPORTANT! Please read these instructions fully before attempting to fit this product.

WARNING: ENSURE THE ELECTRICAL SUPPLY TO THE WIRES YOU ARE WORKING ON IS SHUT OFF COMPLETELY; EITHER BY REMOVING THE FUSE OR TURNING OFF THE CIRCUIT BREAKER. TURNING THE POWER OFF USING THE LIGHT SWITCH IS INSUFFICIENT PROTECTION AGAINST ELECTRIC SHOCK.

NOTE: These important safeguards and instructions are not meant to cover all possible conditions or situations that may occur. It must be understood that common sense, caution, and care, are factors that must be supplied by the person(s) installing this product.