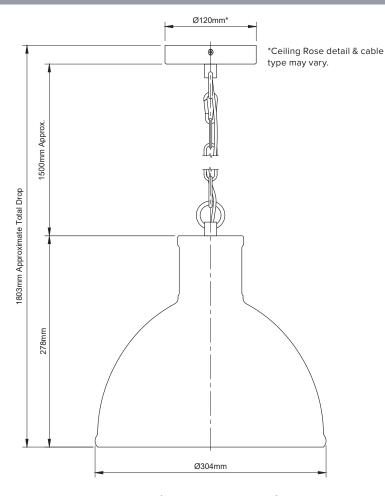

Max Bulb Wattage 40w Max

Bulb Fitting E27

Number of Bulbs 1

Supplied with Bulbs No

IP Rating IP20

Total Drop 1803mm

Chain or Cable Length 1500mm

Shade Height 278mm

Shade Width or Diameter  $\emptyset 304 \text{mm}$ 

Ceiling Rose Diameter Ø120mm

Full Product Weight 1.4kg

Boxed Weight 2.05kg

Boxed Height 330mm Boxed Width 310mm

Boxed Depth 310mm

Trademarks The Soho Lighting Company. Registered trade mark number: UK00003313349, EU017906396, Date: 25 May 2018