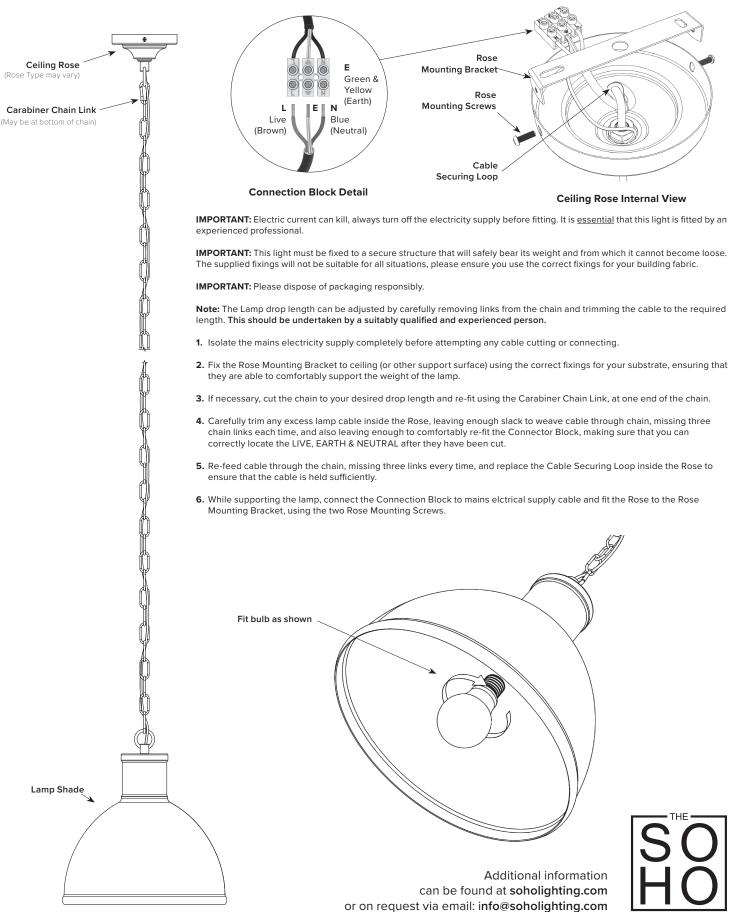

## INSTRUCTIONS

LT-SH-10-PEN108 (all finishes) Bulb Fitting: E27, Max. 40W, 220-240V~50Hz

## IMPORTANT! Please read these instructions fully before attempting to fit this product.

WARNING: ENSURE THE ELECTRICAL SUPPLY TO THE WIRES YOU ARE WORKING ON IS SHUT OFF COMPLETELY;

EITHER BY REMOVING THE FUSE OR TURNING OFF THE CIRCUIT BREAKER. TURNING THE POWER OFF USING THE LIGHT SWITCH IS INSUFFICIENT PROTECTION AGAINST ELECTRIC SHOCK.

NOTE: These important safeguards and instructions are not meant to cover all possible conditions or situations that may occur. It must be understood that common sense, caution, and care, are factors that must be supplied by the person(s) installing this product.