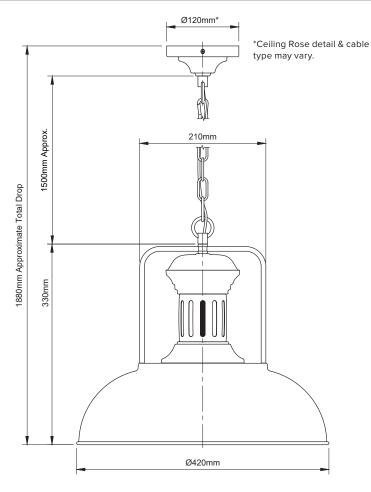

Bulb Fitting E27

Number of Bulbs 1

Supplied with Bulbs No.

IP Rating IP20

Total Drop 1880mm

Chain or Cable Length 1500mm

Shade Height 330mm

Shade Width or Diameter Ø420mm

Ceiling Rose Diameter Ø120mm

Full Product Weight 2.1kg

Boxed Weight 2.85kg

Boxed Height 170mm

Boxed Width 430mm

Boxed Depth 430mm

**Trademarks** The Soho Lighting Company. Registered trade mark number: UK00003313349, EU017906396, Date: 25 May 2018