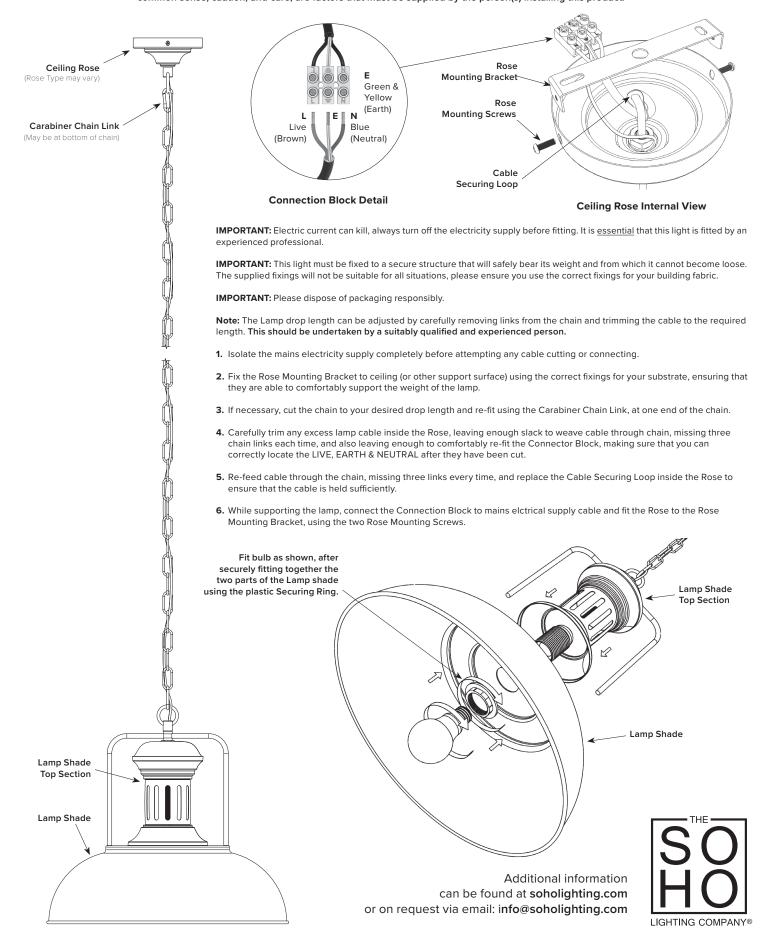

## **INSTRUCTIONS**

LT-SH-10-PEN107 (all finishes)

Bulb Fitting: E27, Max. 40W, 220-240V~50Hz

IMPORTANT! Please read these instructions fully before attempting to fit this product.

WARNING: ENSURE THE ELECTRICAL SUPPLY TO THE WIRES YOU ARE WORKING ON IS SHUT OFF COMPLETELY; EITHER BY REMOVING THE FUSE OR TURNING OFF THE CIRCUIT BREAKER. TURNING THE POWER OFF USING THE LIGHT SWITCH IS INSUFFICIENT PROTECTION AGAINST ELECTRIC SHOCK.

NOTE: These important safeguards and instructions are not meant to cover all possible conditions or situations that may occur. It must be understood that common sense, caution, and care, are factors that must be supplied by the person(s) installing this product.