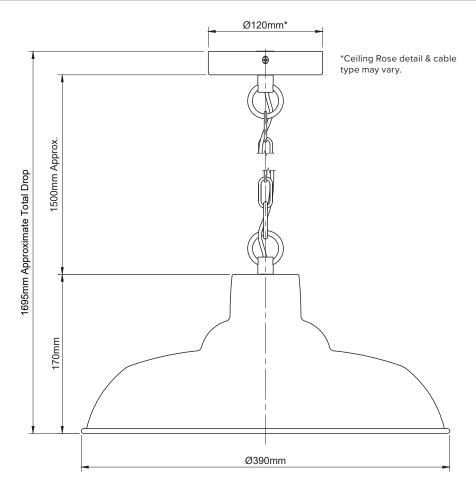

Max Bulb Wattage 40w Max

Bulb Fitting E27

Number of Bulbs 1

Supplied with Bulbs No

**IP Rating** IP20

Total Drop 1695mm

Chain or Cable Length 1500mm

Shade Height 170mm

Shade Width or Diameter Ø390mm

Ceiling Rose Diameter Ø120mm

Full Product Weight 1.5kg

Boxed Weight 2.35kg

Boxed Height 230mm

Boxed Width 400mm

Boxed Depth 400mm

**Trademarks** The Soho Lighting Company. Registered trade mark number: UK00003313349, EU017906396, Date: 25 May 2018