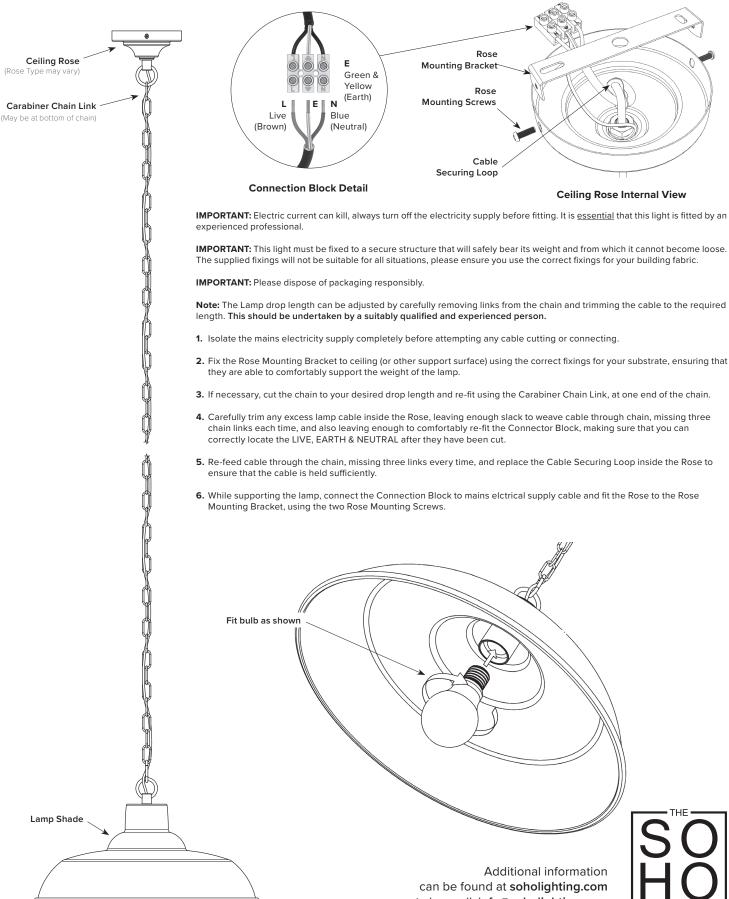

## INSTRUCTIONS

LT-SH-10-PEN106 (all finishes) Bulb Fitting: E27, Max. 40W, 220-240V~50Hz

## IMPORTANT! Please read these instructions fully before attempting to fit this product.

WARNING: ENSURE THE ELECTRICAL SUPPLY TO THE WIRES YOU ARE WORKING ON IS SHUT OFF COMPLETELY;

EITHER BY REMOVING THE FUSE OR TURNING OFF THE CIRCUIT BREAKER. TURNING THE POWER OFF USING THE LIGHT SWITCH IS INSUFFICIENT PROTECTION AGAINST ELECTRIC SHOCK.

NOTE: These important safeguards and instructions are not meant to cover all possible conditions or situations that may occur. It must be understood that common sense, caution, and care, are factors that must be supplied by the person(s) installing this product.



or on request via email: info@soholighting.com

LIGHTING COMPANY®