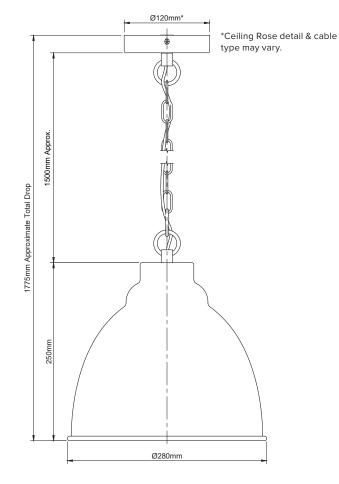

## 10-PEN105 Oxford Vintage Pendant Light

| Version No                              | 1.0                                                                                                    |
|-----------------------------------------|--------------------------------------------------------------------------------------------------------|
| Standards                               | EN 60598                                                                                               |
| Voltage                                 | 220-240v                                                                                               |
| Frequency AC Current                    | 50Hz                                                                                                   |
| Supply Connection                       | Terminal Block                                                                                         |
| Appliance (Protection) Class (I,II,III) | Class I                                                                                                |
| Max Bulb Wattage                        | 40w Max                                                                                                |
| Bulb Fitting                            | E27                                                                                                    |
| Number of Bulbs                         | 1                                                                                                      |
| Supplied with Bulbs                     | No                                                                                                     |
| IP Rating                               | IP20                                                                                                   |
| Total Drop                              | 1775mm                                                                                                 |
| Chain or Cable Length                   | 1500mm                                                                                                 |
| Shade Height                            | 250mm                                                                                                  |
| Shade Width or Diameter                 | Ø280mm                                                                                                 |
| Ceiling Rose Diameter                   | Ø120mm                                                                                                 |
| Full Product Weight                     | 1.3kg                                                                                                  |
| Boxed Weight                            | 1.85kg                                                                                                 |
| Boxed Height                            | 310mm                                                                                                  |
| Boxed Width                             | 290mm                                                                                                  |
| Boxed Depth                             | 290mm                                                                                                  |
| Trademarks                              | The Soho Lighting Company. Registered trade mark number: UK00003313349, EU017906396, Date: 25 May 2018 |
|                                         |                                                                                                        |