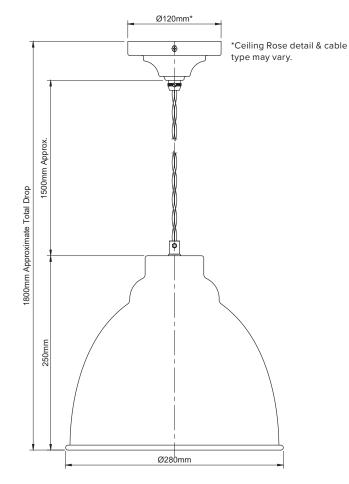

## 10-PEN105 NC Oxford Vintage Pendant Light

| Version No                              | 1.0                                                                                                    |
|-----------------------------------------|--------------------------------------------------------------------------------------------------------|
| Standards                               | EN 60598                                                                                               |
| Voltage                                 | 220-240v                                                                                               |
| Frequency AC Current                    | 50Hz                                                                                                   |
| Supply Connection                       | Terminal Block                                                                                         |
| Appliance (Protection) Class (I,II,III) | Class I                                                                                                |
| Max Bulb Wattage                        | 40w Max                                                                                                |
| Bulb Fitting                            | E27                                                                                                    |
| Number of Bulbs                         | 1                                                                                                      |
| Supplied with Bulbs                     | No                                                                                                     |
| IP Rating                               | IP20                                                                                                   |
| Approximate Total Drop                  | 1800mm                                                                                                 |
| Chain or Cable Length                   | 1500mm                                                                                                 |
| Shade Height                            | 250mm                                                                                                  |
| Shade Width or Diameter                 | Ø280mm                                                                                                 |
| Ceiling Rose Diameter                   | Ø120mm                                                                                                 |
| Full Product Weight                     | 1.1kg                                                                                                  |
| Boxed Weight                            | 1.60kg                                                                                                 |
| Boxed Height                            | 310mm                                                                                                  |
| Boxed Width                             | 290mm                                                                                                  |
| Boxed Depth                             | 290mm                                                                                                  |
| Trademarks                              | The Soho Lighting Company. Registered trade mark number: UK00003313349, EU017906396, Date: 25 May 2018 |