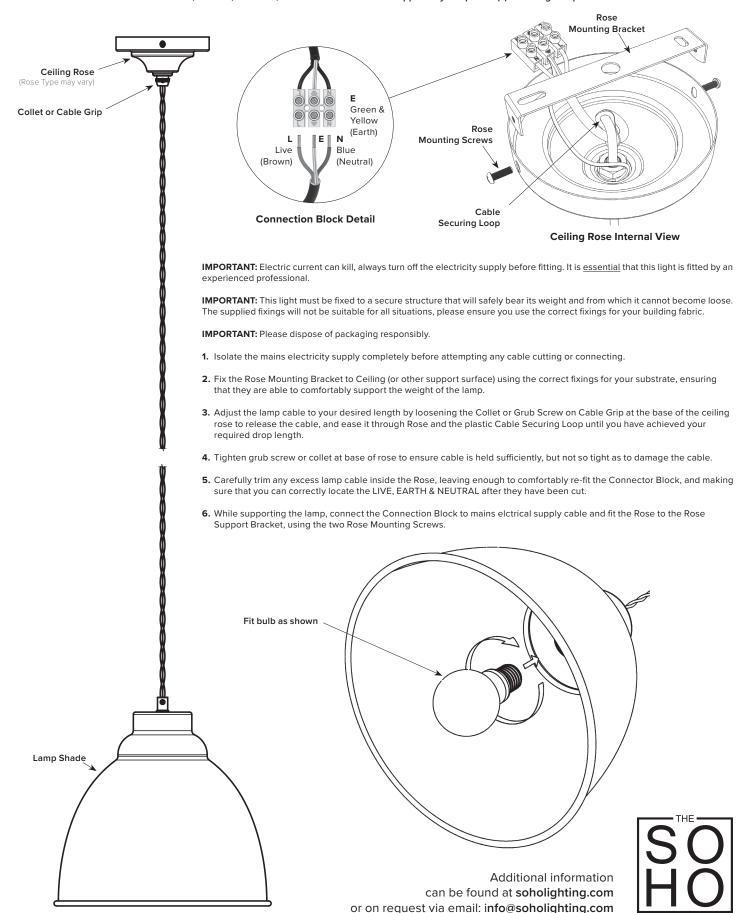

## **INSTRUCTIONS**

## IMPORTANT! Please read these instructions fully before attempting to fit this product.

WARNING: ENSURE THE ELECTRICAL SUPPLY TO THE WIRES YOU ARE WORKING ON IS SHUT OFF COMPLETELY; EITHER BY REMOVING THE FUSE OR TURNING OFF THE CIRCUIT BREAKER. TURNING THE POWER OFF USING THE LIGHT SWITCH IS INSUFFICIENT PROTECTION AGAINST ELECTRIC SHOCK.

NOTE: These important safeguards and instructions are not meant to cover all possible conditions or situations that may occur. It must be understood that common sense, caution, and care, are factors that must be supplied by the person(s) installing this product.