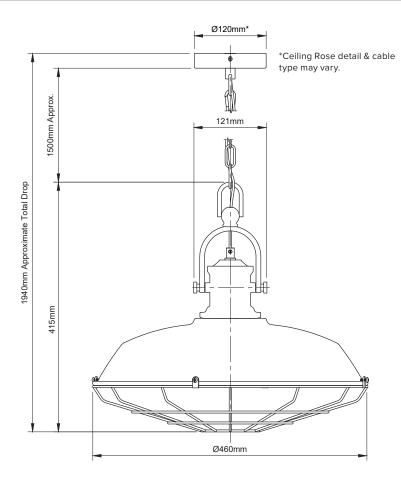

Max Bulb Wattage 40w Max

Number of Bulbs 1

Supplied with Bulbs  $\,\,$  No

IP Rating IP20

Total Drop 1940mm

Chain or Cable Length 1500mm

Shade Height 415mm

Shade Width or Diameter  $\emptyset 460 \text{mm}$ 

Ceiling Rose Diameter Ø120mm

Full Product Weight 2.5kg

Boxed Weight 3.35kg

Boxed Height 150mm Boxed Width 470mm

Boxed Depth 470mm

Trademarks The Soho Lighting Company. Registered trade mark number: UK00003313349, EU017906396, Date: 25 May 2018