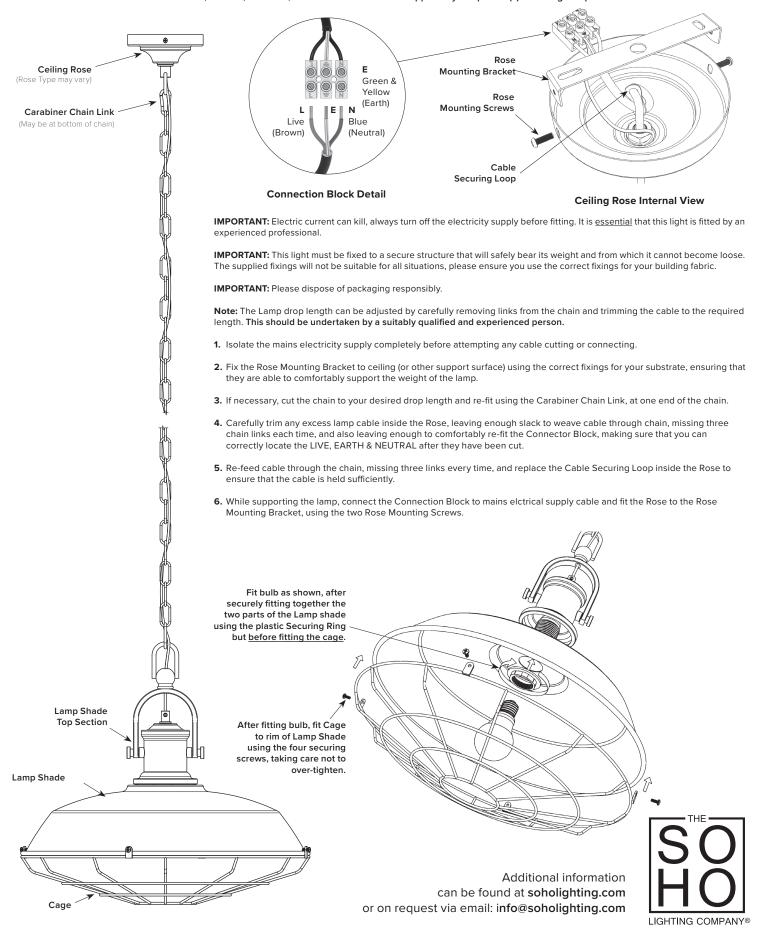

## **INSTRUCTIONS**

LT-SH-10-PEN103 (all finishes)

Bulb Fitting: E27, Max. 40W, 220-240V~50Hz

IMPORTANT! Please read these instructions fully before attempting to fit this product.

WARNING: ENSURE THE ELECTRICAL SUPPLY TO THE WIRES YOU ARE WORKING ON IS SHUT OFF COMPLETELY; EITHER BY REMOVING THE FUSE OR TURNING OFF THE CIRCUIT BREAKER. TURNING THE POWER OFF USING THE LIGHT SWITCH IS INSUFFICIENT PROTECTION AGAINST ELECTRIC SHOCK.