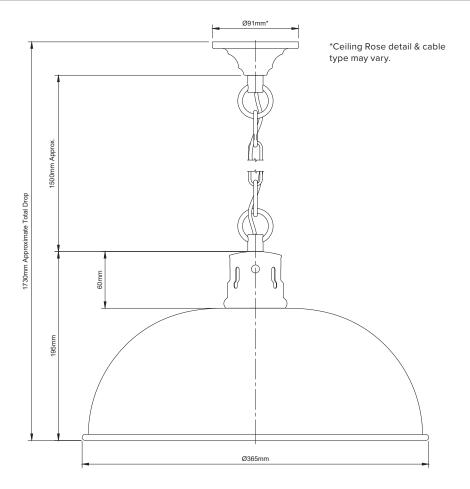

## 10-PEN102 Berwick Rustic Dome Pendant

| Version No                              | 1.0                                                                                                    |
|-----------------------------------------|--------------------------------------------------------------------------------------------------------|
| Standards                               | EN 60598                                                                                               |
| Voltage                                 | 220-240v                                                                                               |
| Frequency AC Current                    | 50Hz                                                                                                   |
| Supply Connection                       | Terminal Block                                                                                         |
| Appliance (Protection) Class (I,II,III) | Class I                                                                                                |
| Max Bulb Wattage                        | 40w Max                                                                                                |
| Bulb Fitting                            | E27                                                                                                    |
| Number of Bulbs                         | 1                                                                                                      |
| Supplied with Bulbs                     | No                                                                                                     |
| IP Rating                               | IP20                                                                                                   |
| Total Drop                              | 1730mm                                                                                                 |
| Chain or Cable Length                   | 1500mm                                                                                                 |
| Shade Height                            | 195mm                                                                                                  |
| Shade Width or Diameter                 | Ø365mm                                                                                                 |
| Ceiling Rose Diameter                   | Ø91mm                                                                                                  |
| Full Product Weight                     | 1.35kg                                                                                                 |
| Boxed Weight                            | 2.0kg                                                                                                  |
| Boxed Height                            | 165mm                                                                                                  |
| Boxed Width                             | 375mm                                                                                                  |
| Boxed Depth                             | 390mm                                                                                                  |
| Trademarks                              | The Soho Lighting Company. Registered trade mark number: UK00003313349, EU017906396, Date: 25 May 2018 |
|                                         |                                                                                                        |