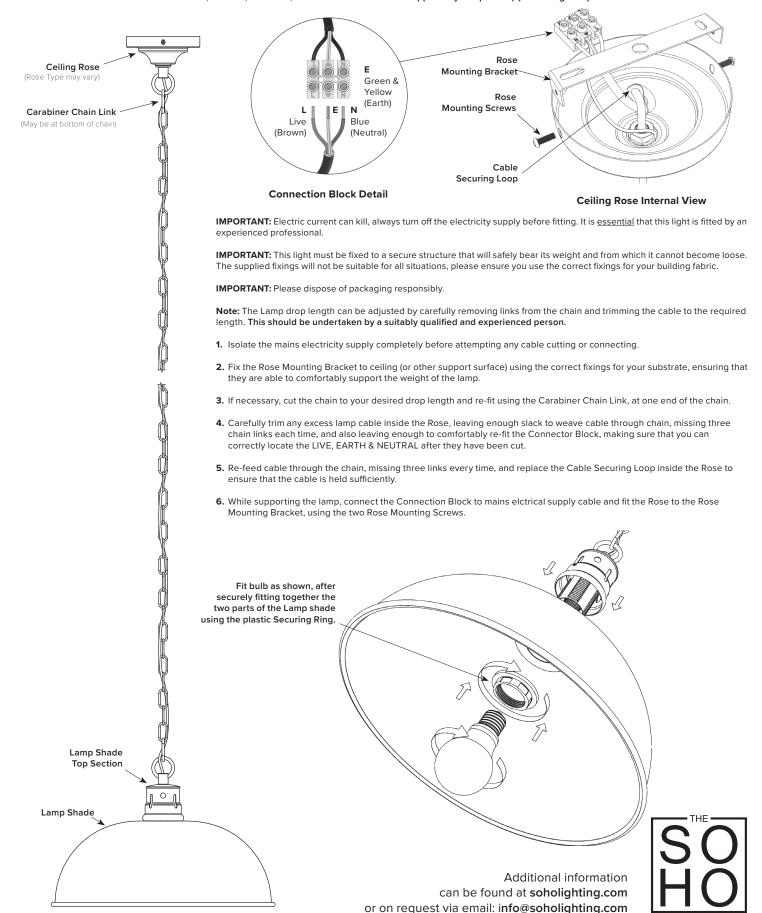

## **INSTRUCTIONS**

LT-SH-10-PEN102 (all finishes)

Bulb Fitting: E27, Max. 40W, 220-240V~50Hz

IMPORTANT! Please read these instructions fully before attempting to fit this product.

WARNING: ENSURE THE ELECTRICAL SUPPLY TO THE WIRES YOU ARE WORKING ON IS SHUT OFF COMPLETELY; EITHER BY REMOVING THE FUSE OR TURNING OFF THE CIRCUIT BREAKER. TURNING THE POWER OFF USING THE LIGHT SWITCH IS INSUFFICIENT PROTECTION AGAINST ELECTRIC SHOCK.

NOTE: These important safeguards and instructions are not meant to cover all possible conditions or situations that may occur. It must be understood that common sense, caution, and care, are factors that must be supplied by the person(s) installing this product.