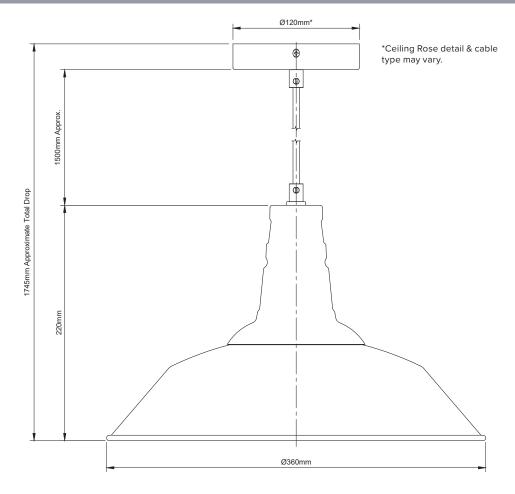

## 10-PEN101 Argyll Industrial Pendant

| Version No                              | 1.0                                                                                                    |
|-----------------------------------------|--------------------------------------------------------------------------------------------------------|
| Standards                               | EN 60598                                                                                               |
| Voltage                                 | 220-240v                                                                                               |
| Frequency AC Current                    | 50Hz                                                                                                   |
| Supply Connection                       | Terminal Block                                                                                         |
| Appliance (Protection) Class (I,II,III) | Class I                                                                                                |
| Max Bulb Wattage                        | 40w Max                                                                                                |
| Bulb Fitting                            | E27                                                                                                    |
| Number of Bulbs                         | 1                                                                                                      |
| Supplied with Bulbs                     | No                                                                                                     |
| IP Rating                               | IP20                                                                                                   |
| Total Drop                              | 1745mm                                                                                                 |
| Chain or Cable Length                   | 1500mm                                                                                                 |
| Shade Height                            | 220mm                                                                                                  |
| Shade Width or Diameter                 | Ø360mm                                                                                                 |
| Ceiling Rose Diameter                   | Ø120mm                                                                                                 |
| Full Product Weight                     | 1.1kg                                                                                                  |
| Boxed Weight                            | 1.8kg                                                                                                  |
| Boxed Height                            | 160mm                                                                                                  |
| Boxed Width                             | 370mm                                                                                                  |
| Boxed Depth                             |                                                                                                        |
| Trademarks                              | The Soho Lighting Company. Registered trade mark number: UK00003313349, EU017906396, Date: 25 May 2018 |
|                                         |                                                                                                        |