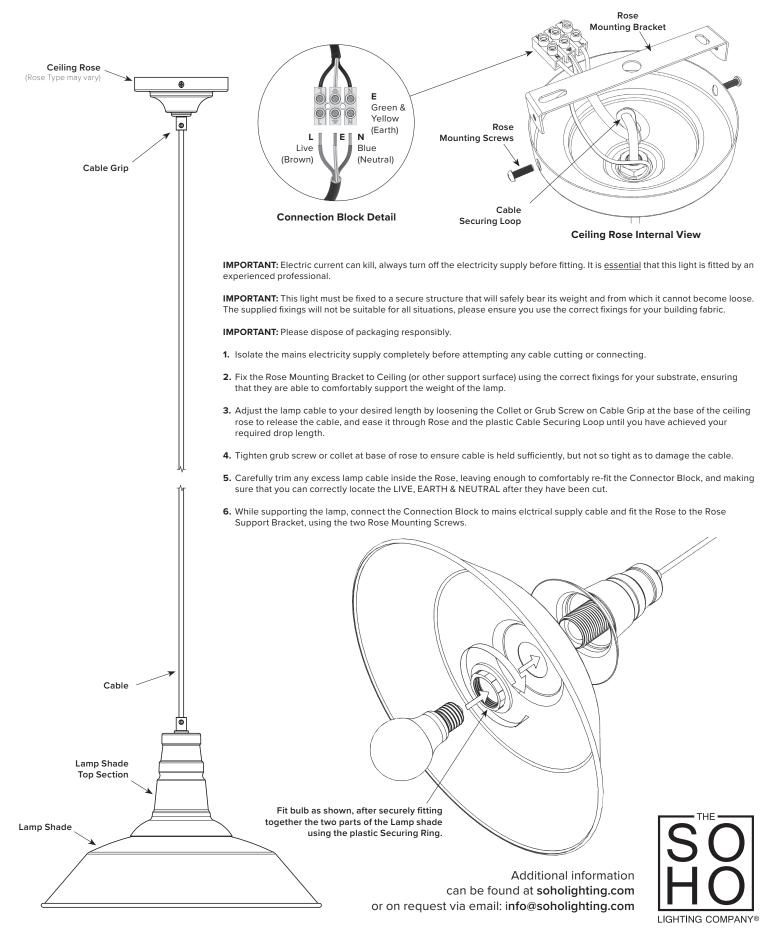

## INSTRUCTIONS

LT-SH-10-PEN101 (all finishes) Bulb Fitting: E27, Max. 40W, 220-240V~50Hz

IMPORTANT! Please read these instructions fully before attempting to fit this product.

WARNING: ENSURE THE ELECTRICAL SUPPLY TO THE WIRES YOU ARE WORKING ON IS SHUT OFF COMPLETELY;

EITHER BY REMOVING THE FUSE OR TURNING OFF THE CIRCUIT BREAKER. TURNING THE POWER OFF USING THE LIGHT SWITCH IS INSUFFICIENT PROTECTION AGAINST ELECTRIC SHOCK.

NOTE: These important safeguards and instructions are not meant to cover all possible conditions or situations that may occur. It must be understood that common sense, caution, and care, are factors that must be supplied by the person(s) installing this product.