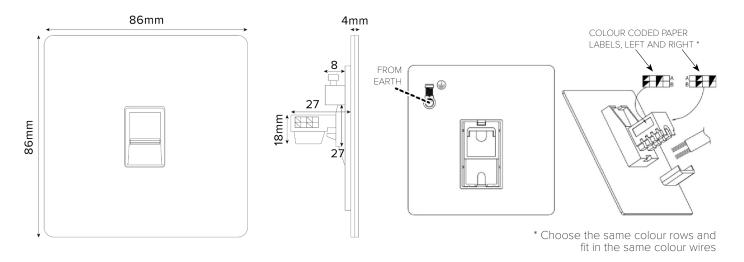

## TECHNICAL SPECIFICATION

| Standard(s)                           | BS 5733 (Where Applicable)                                                                                 |
|---------------------------------------|------------------------------------------------------------------------------------------------------------|
| Mounting Box Depth (Min)              | 35mm                                                                                                       |
| Earth Terminal Capacity 1, 2, 3, 4, 5 | 4 × 1.0mm², 4 × 1.5mm², 2 × 2.5mm², 1 × 4.0mm² (Earth)                                                     |
| Fixing Centres                        | 60.3mm                                                                                                     |
| Size                                  | 86mm x 86mm x 4mm (Plate thickness - 2mm)                                                                  |
| Product Class 1                       | Face plate must be earthed                                                                                 |
| Ambient Operating Temperature         | -5° to +40°C                                                                                               |
| Recommended Location                  | Internal Use Only                                                                                          |
| Maximum Installation Altitude         | 2000m                                                                                                      |
| IP Rating                             | IP2XD                                                                                                      |
| Trademarks                            | The Soho Lighting Company is a registered trade mark number: UK00003313349, EU017906396, Date: 25 May 2018 |