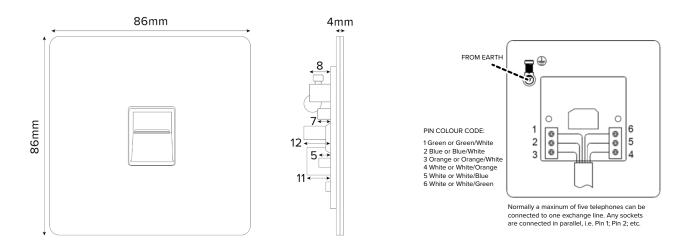

## **TECHNICAL SPECIFICATION**

| Standard(s)                           | BS 5733 (Where Applicable)                                                                                 |
|---------------------------------------|------------------------------------------------------------------------------------------------------------|
| Mounting Box Depth (Min)              | 25mm                                                                                                       |
| Earth Terminal Capacity 1, 2, 3, 4, 5 | 4 × 1.0mm², 4 × 1.5mm², 2 × 2.5mm², 1 × 4.0mm² (Earth)                                                     |
| Fixing Centres                        | 60.3mm                                                                                                     |
| Size                                  | 86mm x 86mm x 4mm (Plate thickness - 2 mm)                                                                 |
| Product Class 1                       | Face plate must be earthed                                                                                 |
| Ambient Operating Temperature         | -5° to +40°C                                                                                               |
| Recommended Location                  | Internal Use Only                                                                                          |
| Maximum Installation Altitude         | 2000m                                                                                                      |
| IP Rating                             | IP2XD                                                                                                      |
| Trademarks                            | The Soho Lighting Company is a registered trade mark number: UK00003313349, EU017906396, Date: 25 May 2018 |