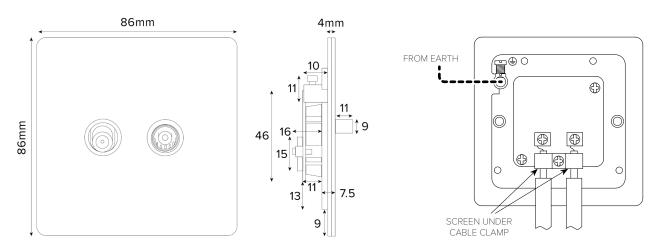

## TV+ Satellite Socket - Flat Plate

## **TECHNICAL SPECIFICATION**

| Standard(s)                           | BS 5733 (Where Applicable)                                                                                 |
|---------------------------------------|------------------------------------------------------------------------------------------------------------|
| Mounting Box Depth (Min)              | 25mm                                                                                                       |
| Earth Terminal Capacity 1, 2, 3, 4, 5 | 4 × 1.0mm <sup>2</sup> , 4 × 1.5mm <sup>2</sup> , 2 × 2.5mm <sup>2</sup> , 1 × 4.0mm <sup>2</sup> (Earth)  |
| Fixing Centres                        | 60.3mm                                                                                                     |
| Size                                  | 86mm x 86mm x 4mm (Plate thickness - 2mm)                                                                  |
| Product Class 1                       | Face plate must be earthed                                                                                 |
| Ambient Operating Temperature         | -5° to +40°C                                                                                               |
| Recommended Location                  | Internal Use Only                                                                                          |
| Maximum Installation Altitude         | 2000m                                                                                                      |
| IP Rating                             | IP2XD                                                                                                      |
| Trademarks                            | The Soho Lighting Company is a registered trade mark number: UK00003313349, EU017906396, Date: 25 May 2018 |