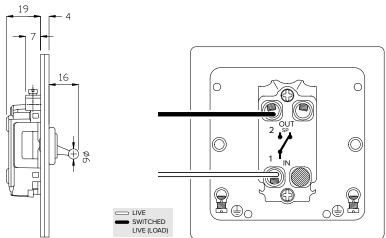

## TECHNICAL SPECIFICATION

| Standard(s)                   | BS EN 60669-1                                                                                              |
|-------------------------------|------------------------------------------------------------------------------------------------------------|
| Voltage Rating                | 20 Amp, 250V <sup>~</sup> (20AX − no derating for inductive or fluorescent loads)                          |
| Contact Gap                   | Normal Gap                                                                                                 |
| Mounting Box Depth (Min)      | 35mm                                                                                                       |
| Terminal Capacity             | 3 × 2.5mm², 2 × 4.0mm², 1x 6.0mm²                                                                          |
| Earth Terminal Capacity       | 3 × 2.5mm², 2 × 4.0mm², 1x 6.0mm²                                                                          |
| Fixing Centres                | 60.3mm                                                                                                     |
| Size                          | 86mm x 86mm x 4mm (Plate thickness - 2mm)                                                                  |
| Product Class 1               | Face plate must be earthed                                                                                 |
| Ambient Operating Temperature | -5° to +40°C                                                                                               |
| Recommended Location          | Internal Use Only                                                                                          |
| Maximum Installation Altitude | 2000m                                                                                                      |
| IP Rating                     | IP2XD                                                                                                      |
| Switched Poles                | Single                                                                                                     |
| Mains Frequency               | 50hz - 60hz                                                                                                |
| Contact Gap Minimum           | 3mm                                                                                                        |
| Trademarks                    | The Soho Lighting Company is a registered trade mark number: UK00003313349, EU017906396, Date: 25 May 2018 |