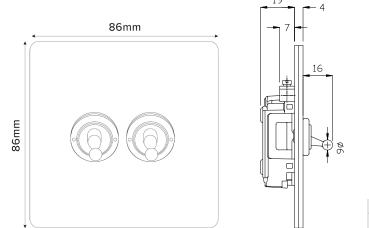

## TECHNICAL SPECIFICATION

| Standard(s)                   | BS EN 60669-1                                                                                              |
|-------------------------------|------------------------------------------------------------------------------------------------------------|
| Voltage Rating                | 20 Amp, 250V <sup>~</sup> (20AX − no derating for inductive or fluorescent loads)                          |
| Contact Gap                   | Normal Gap                                                                                                 |
| Mounting Box Depth (Min)      | 35mm                                                                                                       |
| Terminal Capacity             | 3 × 2.5mm², 2 × 4.0mm², 1x 6.0mm²                                                                          |
| Earth Terminal Capacity       | 3 × 2.5mm², 2 × 4.0mm², 1x 6.0mm²                                                                          |
| Fixing Centres                | 60.3mm                                                                                                     |
| Size                          | 86mm x 86mm x 4mm (Plate thickness - 2mm)                                                                  |
| Product Class 1               | Face plate must be earthed                                                                                 |
| Ambient Operating Temperature | -5° to +40°C                                                                                               |
| Recommended Location          | Internal Use Only                                                                                          |
| Maximum Installation Altitude | 2000m                                                                                                      |
| IP Rating                     | IP2XD                                                                                                      |
| Switched Poles                | Single                                                                                                     |
| Mains Frequency               | 50hz - 60hz                                                                                                |
| Contact Gap Minimum           | 3mm                                                                                                        |
| Trademarks                    | The Soho Lighting Company is a registered trade mark number: UK00003313349, EU017906396, Date: 25 May 2018 |