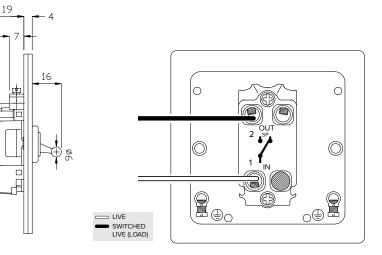

## TECHNICAL SPECIFICATION

| Standard(s)                   | BS EN 60669-1                                                                                                 |
|-------------------------------|---------------------------------------------------------------------------------------------------------------|
| Voltage Rating                | 20 Amp, 250V~ (20AX – no derating for inductive or fluorescent loads)                                         |
| Contact Gap                   | Normal Gap                                                                                                    |
| Mounting Box Depth (Min)      | 35mm                                                                                                          |
| Terminal Capacity             | 3 x 2.5mm², 2 x 4.0mm², 1x 6.0mm²                                                                             |
| Earth Terminal Capacity       | 3 x 2.5mm², 2 x 4.0mm², 1x 6.0mm²                                                                             |
| Fixing Centres                | 60.3mm                                                                                                        |
| Size                          | 86mm x 86mm x 4mm (Plate thickness - 2mm)                                                                     |
| Product Class 1               | Face plate must be earthed                                                                                    |
| Ambient Operating Temperature | -5° to +40°C                                                                                                  |
| Recommended Location          | Internal Use Only                                                                                             |
| Maximum Installation Altitude | 2000m                                                                                                         |
| IP Rating                     | IP2XD                                                                                                         |
| Switched Poles                | Single                                                                                                        |
| Mains Frequency               | 50hz - 60hz                                                                                                   |
| Contact Gap Minimum           | 3mm                                                                                                           |
| Trademarks                    | The Soho Lighting Company is a registered trade mark number: UK00003313349,<br>EU017906396, Date: 25 May 2018 |