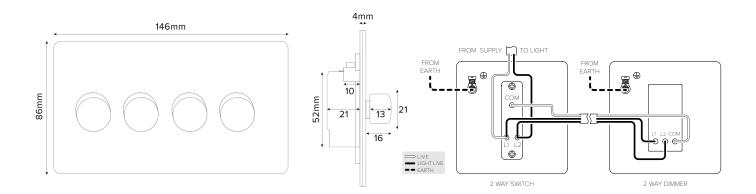

## TECHNICAL SPECIFICATION

| Standard(s)                   | BS EN 60669-2                                                                                                 |
|-------------------------------|---------------------------------------------------------------------------------------------------------------|
| Voltage Rating                | 200-250V AC, LED 5W-100W, Halogen 40-250W                                                                     |
| Switch Type                   | Micro Gap                                                                                                     |
| Mounting Box Depth (Min)      | 35mm                                                                                                          |
| Terminal Capacity             | 4 × 1.0mm², 4 × 1.5mm², 2 × 2.5mm², 1 × 4.0mm²                                                                |
| Earth Terminal Capacity       | 4 × 1.0mm², 4 × 1.5mm², 2 × 2.5mm², 1 × 4.0mm²                                                                |
| Fixing Centres                | 120.6mm                                                                                                       |
| Size                          | 86mm x 146mm x 4mm (Plate thickness - 2mm)                                                                    |
| Product Class 1               | Face plate must be earthed                                                                                    |
| Ambient Operating Temperature | -5° to +40°C                                                                                                  |
| Recommended Location          | Internal Use Only                                                                                             |
| Maximum Installation Altitude | 2000m                                                                                                         |
| IP Rating                     | IP2XD                                                                                                         |
| Switched Poles                | Single                                                                                                        |
| Mains Frequency               | 50hz - 60hz                                                                                                   |
| Trademarks                    | The Soho Lighting Company is a registered trade mark number: UK00003313349,<br>EU017906396, Date: 25 May 2018 |