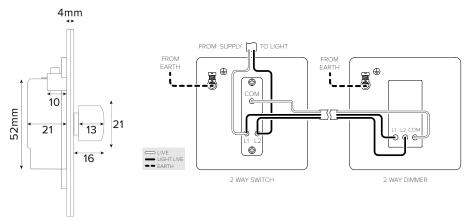

## TECHNICAL SPECIFICATION

| Standard(s)                   | BS EN 60669-2                                                                                              |
|-------------------------------|------------------------------------------------------------------------------------------------------------|
| Voltage Rating                | 200-250V AC, LED 5W-100W, Halogen 40-250W                                                                  |
| Switch Type                   | Micro Gap                                                                                                  |
| Mounting Box Depth (Min)      | 35mm                                                                                                       |
| Terminal Capacity             | 4 × 1.0mm <sup>2</sup> , 4 × 1.5mm <sup>2</sup> , 2 × 2.5mm <sup>2</sup> , 1 × 4.0mm <sup>2</sup>          |
| Earth Terminal Capacity       | 4 × 1.0mm <sup>2</sup> , 4 × 1.5mm <sup>2</sup> , 2 × 2.5mm <sup>2</sup> , 1 × 4.0mm <sup>2</sup>          |
| Fixing Centres                | 60.3mm                                                                                                     |
| Size                          | 86mm x 86mm x 4mm (Plate thickness - 2mm)                                                                  |
| Product Class 1               | Face plate must be earthed                                                                                 |
| Ambient Operating Temperature | -5° to +40°C                                                                                               |
| Recommended Location          | Internal Use Only                                                                                          |
| Maximum Installation Altitude | 2000m                                                                                                      |
| IP Rating                     | IP2XD                                                                                                      |
| Switched Poles                | Single                                                                                                     |
| Mains Frequency               | 50hz - 60hz                                                                                                |
| Trademarks                    | The Soho Lighting Company is a registered trade mark number: UK00003313349, EU017906396, Date: 25 May 2018 |