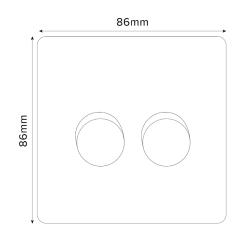

## TECHNICAL SPECIFICATION

| Standard(s)                   | BS EN 60669-2                                                                                              |
|-------------------------------|------------------------------------------------------------------------------------------------------------|
| Voltage Rating                | 200-250V AC, LED 5W-100W, Halogen 40-250W                                                                  |
| Switch Type                   | Micro Gap                                                                                                  |
| Mounting Box Depth (Min)      | 35mm                                                                                                       |
| Terminal Capacity             | 4 × 1.0mm <sup>2</sup> , 4 × 1.5mm <sup>2</sup> , 2 × 2.5mm <sup>2</sup> , 1 × 4.0mm <sup>2</sup>          |
| Earth Terminal Capacity       | 4 × 1.0mm <sup>2</sup> , 4 × 1.5mm <sup>2</sup> , 2 × 2.5mm <sup>2</sup> , 1 × 4.0mm <sup>2</sup>          |
| Fixing Centres                | 60.3mm                                                                                                     |
| Size                          | 86mm x 86mm x 4mm (Plate thickness - 2mm)                                                                  |
| Product Class 1               | Face plate must be earthed                                                                                 |
| Ambient Operating Temperature | -5° to +40°C                                                                                               |
| Recommended Location          | Internal Use Only                                                                                          |
| Maximum Installation Altitude | 2000m                                                                                                      |
| IP Rating                     | IP2XD                                                                                                      |
| Switched Poles                | Single                                                                                                     |
| Mains Frequency               | 50hz - 60hz                                                                                                |
| Trademarks                    | The Soho Lighting Company is a registered trade mark number: UK00003313349, EU017906396, Date: 25 May 2018 |