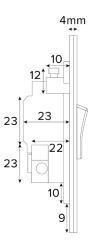

## **TECHNICAL SPECIFICATION**

| Standard(s)                   | BS1363-4                                                                                                   |
|-------------------------------|------------------------------------------------------------------------------------------------------------|
| Voltage Rating                | 13 Amp, 250V~                                                                                              |
| Contact Gap                   | Normal Gap                                                                                                 |
| Mounting Box Depth (Min)      | 25mm                                                                                                       |
| Terminal Capacity             | 3 × 2.5mm², 3 × 4.0mm², 2 × 6.0mm² (L&N)                                                                   |
| Earth Terminal Capacity       | 3x 2.5mm <sup>2</sup> , 2 x 4.0mm <sup>2</sup> , 1 x 6.0mm <sup>2</sup> (Earth)                            |
| Fixing Centres                | 60.3mm                                                                                                     |
| Size                          | 86mm x 86mm x 4mm (Plate thickness - 2mm)                                                                  |
| Product Class 1               | Face plate must be earthed                                                                                 |
| Ambient Operating Temperature | -5° to +40°C                                                                                               |
| Recommended Location          | Internal Use Only                                                                                          |
| Maximum Installation Altitude | 2000m                                                                                                      |
| IP Rating                     | IP2XD                                                                                                      |
| Switched Poles                | Double                                                                                                     |
| Mains Frequency               | 50hz - 60hz                                                                                                |
| Contact Gap Minimum           | 3mm                                                                                                        |
| Trademarks                    | The Soho Lighting Company is a registered trade mark number: UK00003313349, EU017906396, Date: 25 May 2018 |