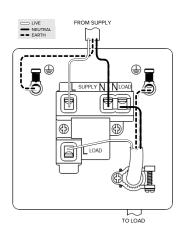

## **TECHNICAL SPECIFICATION**

| Standard(s)                   | BS1363-4                                                                                                   |
|-------------------------------|------------------------------------------------------------------------------------------------------------|
| Voltage Rating                | 13 Amp, 250V~                                                                                              |
| Contact Gap                   | Normal Gap                                                                                                 |
| Mounting Box Depth (Min)      | 25mm                                                                                                       |
| Terminal Capacity             | 3 × 2.5mm², 3 × 4.0mm², 2 × 6.0mm² (L&N)                                                                   |
| Earth Terminal Capacity       | 3x 2.5mm <sup>2</sup> , 2 x 4.0mm <sup>2</sup> , 1 x 6.0mm <sup>2</sup> (Earth)                            |
| Fixing Centres                | 60.3mm                                                                                                     |
| Size                          | 86mm x 86mm x 4mm (Plate thickness - 2mm)                                                                  |
| Product Class 1               | Face plate must be earthed                                                                                 |
| Ambient Operating Temperature | -5° to +40°C                                                                                               |
| Recommended Location          | Internal Use Only                                                                                          |
| Maximum Installation Altitude | 2000m                                                                                                      |
| IP Rating                     | IP2XD                                                                                                      |
| Switched Poles                | Double                                                                                                     |
| Mains Frequency               | 50hz - 60hz                                                                                                |
| Contact Gap Minimum           | 3mm                                                                                                        |
| Trademarks                    | The Soho Lighting Company is a registered trade mark number: UK00003313349, EU017906396, Date: 25 May 2018 |