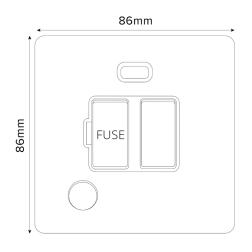

## 13A Switched Fuse Flex Outlet + Neon - Flat Plate

## **TECHNICAL SPECIFICATION**

| Standard(s)                   | BS1363-4                                                                                                   |
|-------------------------------|------------------------------------------------------------------------------------------------------------|
| Voltage Rating                | 13 Amp, 250V~                                                                                              |
| Contact Gap                   | Normal Gap                                                                                                 |
| Mounting Box Depth (Min)      | 25mm                                                                                                       |
| Terminal Capacity             | 3 × 2.5mm², 3 × 4.0mm², 2 × 6.0mm² (L&N)                                                                   |
| Earth Terminal Capacity       | 3x 2.5mm <sup>2</sup> , 2 x 4.0mm <sup>2</sup> , 1 x 6.0mm <sup>2</sup> (Earth)                            |
| Fixing Centres                | 60.3mm                                                                                                     |
| Size                          | 86mm x 86mm x 4mm (Plate thickness - 2mm)                                                                  |
| Product Class 1               | Face plate must be earthed                                                                                 |
| Ambient Operating Temperature | -5° to +40°C                                                                                               |
| Recommended Location          | Internal Use Only                                                                                          |
| Maximum Installation Altitude | 2000m                                                                                                      |
| IP Rating                     | IP2XD                                                                                                      |
| Switched Poles                | Double                                                                                                     |
| Mains Frequency               | 50hz - 60hz                                                                                                |
| Contact Gap Minimum           | 3mm                                                                                                        |
| Trademarks                    | The Soho Lighting Company is a registered trade mark number: UK00003313349, EU017906396, Date: 25 May 2018 |