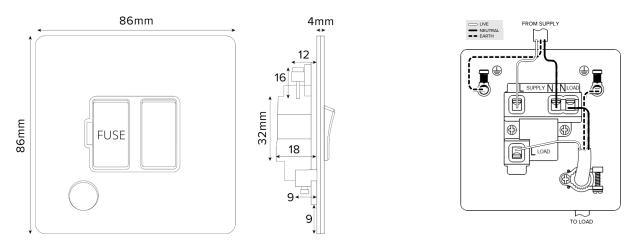

## TECHNICAL SPECIFICATION

| Standard(s)                   | BS1363-4                                                                                                   |
|-------------------------------|------------------------------------------------------------------------------------------------------------|
| Voltage Rating                | 13 Amp, 250V~                                                                                              |
| Contact Gap                   | Normal Gap                                                                                                 |
| Mounting Box Depth (Min)      | 25mm                                                                                                       |
| Terminal Capacity             | 3 x 2.5mm², 3 x 4.0mm², 2 x 6.0mm² (L&N)                                                                   |
| Earth Terminal Capacity       | 3x 2.5mm², 2 x 4.0mm², 1 x 6.0mm² (Earth)                                                                  |
| Fixing Centres                | 60.3mm                                                                                                     |
| Size                          | 86mm x 86mm x 4mm (Plate thickness - 2mm)                                                                  |
| Product Class 1               | Face plate must be earthed                                                                                 |
| Ambient Operating Temperature | -5° to +40°C                                                                                               |
| Recommended Location          | Internal Use Only                                                                                          |
| Maximum Installation Altitude | 2000m                                                                                                      |
| IP Rating                     | IP2XD                                                                                                      |
| Switched Poles                | Double                                                                                                     |
| Mains Frequency               | 50hz - 60hz                                                                                                |
| Contact Gap Minimum           | 3mm                                                                                                        |
| Trademarks                    | The Soho Lighting Company is a registered trade mark number: UK00003313349, EU017906396, Date: 25 May 2018 |