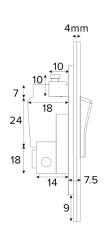

## **TECHNICAL SPECIFICATION**

| Standard(s)                   | BS1363-4                                                                                                   |
|-------------------------------|------------------------------------------------------------------------------------------------------------|
| Voltage Rating                | 13 Amp, 250V <sup>∼</sup>                                                                                  |
| Contact Gap                   | Normal Gap                                                                                                 |
| Mounting Box Depth (Min)      | 25mm                                                                                                       |
| Terminal Capacity             | 3 × 2.5mm², 3 × 4.0mm², 2 × 6.0mm² (L&N)                                                                   |
| Earth Terminal Capacity       | 3x 2.5mm <sup>2</sup> , 2 x 4.0mm <sup>2</sup> , 1 x 6.0mm <sup>2</sup> (Earth)                            |
| Fixing Centres                | 60.3mm                                                                                                     |
| Size                          | 86mm x 86mm x 4mm (Plate thickness - 2mm)                                                                  |
| Product Class 1               | Face plate must be earthed                                                                                 |
| Ambient Operating Temperature | -5° to +40°C                                                                                               |
| Recommended Location          | Internal Use Only                                                                                          |
| Maximum Installation Altitude | 2000m                                                                                                      |
| IP Rating                     | IP2XD                                                                                                      |
| Switched Poles                | Double                                                                                                     |
| Mains Frequency               | 50hz - 60hz                                                                                                |
| Contact Gap Minimum           | 3mm                                                                                                        |
| Trademarks                    | The Soho Lighting Company is a registered trade mark number: UK00003313349, EU017906396, Date: 25 May 2018 |