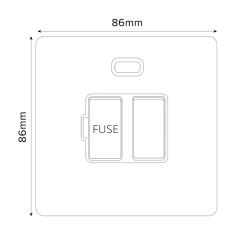

## 13A Switched Fuse + Neon - Flat Plate

## **TECHNICAL SPECIFICATION**

| Standard(s)                   | BS1363-4                                                                                                   |
|-------------------------------|------------------------------------------------------------------------------------------------------------|
| Voltage Rating                | 13 Amp, 250V <sup>∼</sup>                                                                                  |
| Contact Gap                   | Normal Gap                                                                                                 |
| Mounting Box Depth (Min)      | 25mm                                                                                                       |
| Terminal Capacity             | 3 × 2.5mm², 3 × 4.0mm², 2 × 6.0mm² (L&N)                                                                   |
| Earth Terminal Capacity       | 3x 2.5mm <sup>2</sup> , 2 x 4.0mm <sup>2</sup> , 1 x 6.0mm <sup>2</sup> (Earth)                            |
| Fixing Centres                | 60.3mm                                                                                                     |
| Size                          | 86mm x 86mm x 4mm (Plate thickness - 2mm)                                                                  |
| Product Class 1               | Face plate must be earthed                                                                                 |
| Ambient Operating Temperature | -5° to +40°C                                                                                               |
| Recommended Location          | Internal Use Only                                                                                          |
| Maximum Installation Altitude | 2000m                                                                                                      |
| IP Rating                     | IP2XD                                                                                                      |
| Switched Poles                | Double                                                                                                     |
| Mains Frequency               | 50hz - 60hz                                                                                                |
| Contact Gap Minimum           | 3mm                                                                                                        |
| Trademarks                    | The Soho Lighting Company is a registered trade mark number: UK00003313349, EU017906396, Date: 25 May 2018 |