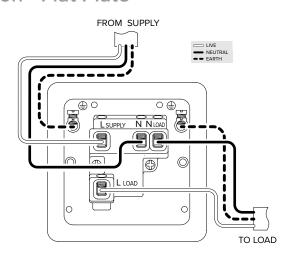

## 13A Switched Fuse + Neon - Flat Plate

## **TECHNICAL SPECIFICATION**

| Standard(s)                   | BS1363-4                                                                                                   |
|-------------------------------|------------------------------------------------------------------------------------------------------------|
| Voltage Rating                | 13 Amp, 250V <sup>∼</sup>                                                                                  |
| Contact Gap                   | Normal Gap                                                                                                 |
| Mounting Box Depth (Min)      | 25mm                                                                                                       |
| Terminal Capacity             | 3 × 2.5mm², 3 × 4.0mm², 2 × 6.0mm² (L&N)                                                                   |
| Earth Terminal Capacity       | 3x 2.5mm <sup>2</sup> , 2 x 4.0mm <sup>2</sup> , 1 x 6.0mm <sup>2</sup> (Earth)                            |
| Fixing Centres                | 60.3mm                                                                                                     |
| Size                          | 86mm x 86mm x 4mm (Plate thickness - 2mm)                                                                  |
| Product Class 1               | Face plate must be earthed                                                                                 |
| Ambient Operating Temperature | -5° to +40°C                                                                                               |
| Recommended Location          | Internal Use Only                                                                                          |
| Maximum Installation Altitude | 2000m                                                                                                      |
| IP Rating                     | IP2XD                                                                                                      |
| Switched Poles                | Double                                                                                                     |
| Mains Frequency               | 50hz - 60hz                                                                                                |
| Contact Gap Minimum           | 3mm                                                                                                        |
| Trademarks                    | The Soho Lighting Company is a registered trade mark number: UK00003313349, EU017906396, Date: 25 May 2018 |