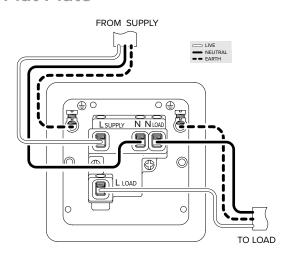

## **TECHNICAL SPECIFICATION**

| Standard(s)                   | BS1363-4                                                                                                   |
|-------------------------------|------------------------------------------------------------------------------------------------------------|
| Voltage Rating                | 13 Amp, 250V <sup>~</sup>                                                                                  |
| Switch Type                   | Double Pole                                                                                                |
| Contact Gap                   | Normal Gap                                                                                                 |
| Mounting Box Depth (Min)      | 25mm                                                                                                       |
| Terminal Capacity             | 3 × 2.5mm², 3 × 4.0mm², 2 × 6.0mm² (L&N)                                                                   |
| Earth Terminal Capacity       | 3x 2.5mm <sup>2</sup> , 2 x 4.0mm <sup>2</sup> , 1 x 6.0mm <sup>2</sup> (Earth)                            |
| Fixing Centres                | 60.3mm                                                                                                     |
| Size                          | 86mm x 86mm x 4mm (Plate thickness - 2mm)                                                                  |
| Product Class 1               | Face plate must be earthed                                                                                 |
| Ambient Operating Temperature | -5° to +40°C                                                                                               |
| Recommended Location          | Internal Use Only                                                                                          |
| Maximum Installation Altitude | 2000m                                                                                                      |
| IP Rating                     | IP2XD                                                                                                      |
| Switched Poles                | Double                                                                                                     |
| Mains Frequency               | 50hz - 60hz                                                                                                |
| Contact Gap Minimum           | 3mm                                                                                                        |
| Trademarks                    | The Soho Lighting Company is a registered trade mark number: UK00003313349, EU017906396, Date: 25 May 2018 |