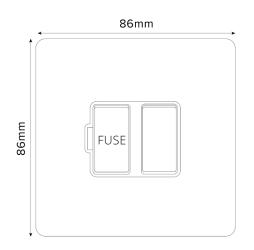

## 13A Switched Fuse - Flat Plate

## **TECHNICAL SPECIFICATION**

| Standard(s)                   | BS1363-4                                                                                                   |
|-------------------------------|------------------------------------------------------------------------------------------------------------|
| Voltage Rating                | 13 Amp, 250V <sup>~</sup>                                                                                  |
| Switch Type                   | Double Pole                                                                                                |
| Contact Gap                   | Normal Gap                                                                                                 |
| Mounting Box Depth (Min)      | 25mm                                                                                                       |
| Terminal Capacity             | 3 × 2.5mm², 3 × 4.0mm², 2 × 6.0mm² (L&N)                                                                   |
| Earth Terminal Capacity       | 3x 2.5mm <sup>2</sup> , 2 x 4.0mm <sup>2</sup> , 1 x 6.0mm <sup>2</sup> (Earth)                            |
| Fixing Centres                | 60.3mm                                                                                                     |
| Size                          | 86mm x 86mm x 4mm (Plate thickness - 2mm)                                                                  |
| Product Class 1               | Face plate must be earthed                                                                                 |
| Ambient Operating Temperature | -5° to +40°C                                                                                               |
| Recommended Location          | Internal Use Only                                                                                          |
| Maximum Installation Altitude | 2000m                                                                                                      |
| IP Rating                     | IP2XD                                                                                                      |
| Switched Poles                | Double                                                                                                     |
| Mains Frequency               | 50hz - 60hz                                                                                                |
| Contact Gap Minimum           | 3mm                                                                                                        |
| Trademarks                    | The Soho Lighting Company is a registered trade mark number: UK00003313349, EU017906396, Date: 25 May 2018 |