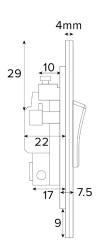

## **TECHNICAL SPECIFICATION**

| Standard(s)                   | BS1363-4                                                                                                   |
|-------------------------------|------------------------------------------------------------------------------------------------------------|
| Voltage Rating                | 13 Amp, 250V <sup>~</sup>                                                                                  |
| Switch Type                   | Double Pole                                                                                                |
| Contact Gap                   | Normal Gap                                                                                                 |
| Mounting Box Depth (Min)      | 25mm                                                                                                       |
| Terminal Capacity             | 3 × 2.5mm², 3 × 4.0mm², 2 × 6.0mm² (L&N)                                                                   |
| Earth Terminal Capacity       | 3x 2.5mm <sup>2</sup> , 2 x 4.0mm <sup>2</sup> , 1 x 6.0mm <sup>2</sup> (Earth)                            |
| Fixing Centres                | 60.3mm                                                                                                     |
| Size                          | 86mm x 86mm x 4mm (Plate thickness - 2mm)                                                                  |
| Product Class 1               | Face plate must be earthed                                                                                 |
| Ambient Operating Temperature | -5° to +40°C                                                                                               |
| Recommended Location          | Internal Use Only                                                                                          |
| Maximum Installation Altitude | 2000m                                                                                                      |
| IP Rating                     | IP2XD                                                                                                      |
| Switched Poles                | Double                                                                                                     |
| Mains Frequency               | 50hz - 60hz                                                                                                |
| Contact Gap Minimum           | 3mm                                                                                                        |
| Trademarks                    | The Soho Lighting Company is a registered trade mark number: UK00003313349, EU017906396, Date: 25 May 2018 |