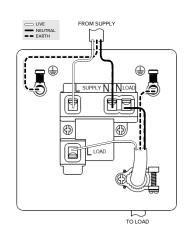

## **TECHNICAL SPECIFICATION**

| Standard(s)                   | BS1363-4                                                                                                   |
|-------------------------------|------------------------------------------------------------------------------------------------------------|
| Voltage Rating                | 13 Amp, 250V~                                                                                              |
| Contact Gap                   | Normal Gap                                                                                                 |
| Mounting Box Depth (Min)      | 25mm                                                                                                       |
| Terminal Capacity             | 3 x 2.5mm², 3 x 4.0mm², 2 x 6.0mm² (L&N)                                                                   |
| Earth Terminal Capacity       | 3x 2.5mm², 2 x 4.0mm², 1 x 6.0mm² (Earth)                                                                  |
| Fixing Centres                | 60.3mm                                                                                                     |
| Size                          | 86mm x 86mm x 4mm (Plate thickness- 2mm)                                                                   |
| Product Class 1               | Face plate must be earthed                                                                                 |
| Ambient Operating Temperature | -5° to +40°C                                                                                               |
| Recommended Location          | Internal Use Only                                                                                          |
| Maximum Installation Altitude | 2000m                                                                                                      |
| IP Rating                     | IP2XD                                                                                                      |
| Mains Frequency               | 50hz - 60hz                                                                                                |
| Contact Gap Minimum           | 3mm                                                                                                        |
| Trademarks                    | The Soho Lighting Company is a registered trade mark number: UK00003313349, EU017906396, Date: 25 May 2018 |