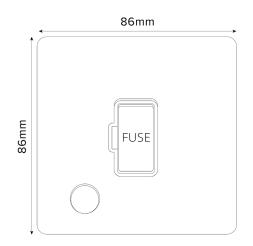

## **TECHNICAL SPECIFICATION**

| Standard(s)                   | BS1363-4                                                                                                   |
|-------------------------------|------------------------------------------------------------------------------------------------------------|
| Voltage Rating                | 13 Amp, 250V~                                                                                              |
| Contact Gap                   | Normal Gap                                                                                                 |
| Mounting Box Depth (Min)      | 25mm                                                                                                       |
| Terminal Capacity             | 3 x 2.5mm², 3 x 4.0mm², 2 x 6.0mm² (L&N)                                                                   |
| Earth Terminal Capacity       | 3x 2.5mm², 2 x 4.0mm², 1 x 6.0mm² (Earth)                                                                  |
| Fixing Centres                | 60.3mm                                                                                                     |
| Size                          | 86mm x 86mm x 4mm (Plate thickness- 2mm)                                                                   |
| Product Class 1               | Face plate must be earthed                                                                                 |
| Ambient Operating Temperature | -5° to +40°C                                                                                               |
| Recommended Location          | Internal Use Only                                                                                          |
| Maximum Installation Altitude | 2000m                                                                                                      |
| IP Rating                     | IP2XD                                                                                                      |
| Mains Frequency               | 50hz - 60hz                                                                                                |
| Contact Gap Minimum           | 3mm                                                                                                        |
| Trademarks                    | The Soho Lighting Company is a registered trade mark number: UK00003313349, EU017906396, Date: 25 May 2018 |