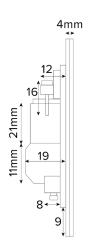

## **TECHNICAL SPECIFICATION**

| Standard(s)                   | BS1363-4                                                                                                   |
|-------------------------------|------------------------------------------------------------------------------------------------------------|
| Voltage Rating                | 13 Amp, 250V~                                                                                              |
| Contact Gap                   | Normal Gap                                                                                                 |
| Mounting Box Depth (Min)      | 25mm                                                                                                       |
| Terminal Capacity             | 3 x 2.5mm², 3 x 4.0mm², 2 x 6.0mm² (L&N)                                                                   |
| Earth Terminal Capacity       | 3x 2.5mm², 2 x 4.0mm², 1 x 6.0mm² (Earth)                                                                  |
| Fixing Centres                | 60.3mm                                                                                                     |
| Size                          | 86mm x 86mm x 4mm (Plate thickness- 2mm)                                                                   |
| Product Class 1               | Face plate must be earthed                                                                                 |
| Ambient Operating Temperature | -5° to +40°C                                                                                               |
| Recommended Location          | Internal Use Only                                                                                          |
| Maximum Installation Altitude | 2000m                                                                                                      |
| IP Rating                     | IP2XD                                                                                                      |
| Mains Frequency               | 50hz - 60hz                                                                                                |
| Contact Gap Minimum           | 3mm                                                                                                        |
| Trademarks                    | The Soho Lighting Company is a registered trade mark number: UK00003313349, EU017906396, Date: 25 May 2018 |