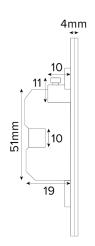

## TECHNICAL SPECIFICATION

| Standard(s)                   | BS 1363-4                                                                                                  |
|-------------------------------|------------------------------------------------------------------------------------------------------------|
| Voltage Rating                | 13 Amp, 250V <sup>∼</sup>                                                                                  |
| Contact Gap                   | Normal Gap                                                                                                 |
| Mounting Box Depth (Min)      | 25mm                                                                                                       |
| Terminal Capacity             | 3 x 2.5mm², 3 x 4.0mm², 2 x 6.0mm² (L&N)                                                                   |
| Earth Terminal Capacity       | $3 \times 2.5 \text{mm}^2$ , $2 \times 4.0 \text{mm}^2$ , $1 \times 6.0 \text{mm}^2$ (Earth)               |
| Fixing Centres                | 60.3mm                                                                                                     |
| Size                          | 86mm x 86mm x 4mm (Plate thickness - 2mm)                                                                  |
| Product Class 1               | Face plate must be earthed                                                                                 |
| Ambient Operating Temperature | -5° to +40°C                                                                                               |
| Recommended Location          | Internal Use Only                                                                                          |
| Maximum Installation Altitude | 2000m                                                                                                      |
| IP Rating                     | IP2XD                                                                                                      |
| Mains Frequency               | 50hz - 60hz                                                                                                |
| Contact Gap Minimum           | 3mm                                                                                                        |
| Trademarks                    | The Soho Lighting Company is a registered trade mark number: UK00003313349, EU017906396, Date: 25 May 2018 |