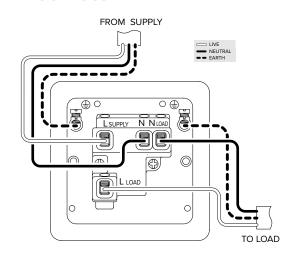

## TECHNICAL SPECIFICATION

| Standard(s)                   | BS 1363-4                                                                                                  |
|-------------------------------|------------------------------------------------------------------------------------------------------------|
| Voltage Rating                | 13 Amp, 250V <sup>∼</sup>                                                                                  |
| Contact Gap                   | Normal Gap                                                                                                 |
| Mounting Box Depth (Min)      | 25mm                                                                                                       |
| Terminal Capacity             | 3 x 2.5mm², 3 x 4.0mm², 2 x 6.0mm² (L&N)                                                                   |
| Earth Terminal Capacity       | $3 \times 2.5 \text{mm}^2$ , $2 \times 4.0 \text{mm}^2$ , $1 \times 6.0 \text{mm}^2$ (Earth)               |
| Fixing Centres                | 60.3mm                                                                                                     |
| Size                          | 86mm x 86mm x 4mm (Plate thickness - 2mm)                                                                  |
| Product Class 1               | Face plate must be earthed                                                                                 |
| Ambient Operating Temperature | -5° to +40°C                                                                                               |
| Recommended Location          | Internal Use Only                                                                                          |
| Maximum Installation Altitude | 2000m                                                                                                      |
| IP Rating                     | IP2XD                                                                                                      |
| Mains Frequency               | 50hz - 60hz                                                                                                |
| Contact Gap Minimum           | 3mm                                                                                                        |
| Trademarks                    | The Soho Lighting Company is a registered trade mark number: UK00003313349, EU017906396, Date: 25 May 2018 |