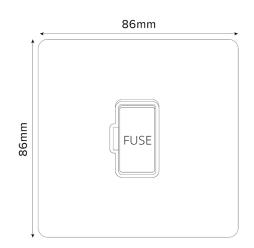

## 13A Unswitched Fuse - Flat Plate

## TECHNICAL SPECIFICATION

| Standard(s)                   | BS 1363-4                                                                                                  |
|-------------------------------|------------------------------------------------------------------------------------------------------------|
| Voltage Rating                | 13 Amp, 250V <sup>∼</sup>                                                                                  |
| Contact Gap                   | Normal Gap                                                                                                 |
| Mounting Box Depth (Min)      | 25mm                                                                                                       |
| Terminal Capacity             | 3 x 2.5mm², 3 x 4.0mm², 2 x 6.0mm² (L&N)                                                                   |
| Earth Terminal Capacity       | $3 \times 2.5 \text{mm}^2$ , $2 \times 4.0 \text{mm}^2$ , $1 \times 6.0 \text{mm}^2$ (Earth)               |
| Fixing Centres                | 60.3mm                                                                                                     |
| Size                          | 86mm x 86mm x 4mm (Plate thickness - 2mm)                                                                  |
| Product Class 1               | Face plate must be earthed                                                                                 |
| Ambient Operating Temperature | -5° to +40°C                                                                                               |
| Recommended Location          | Internal Use Only                                                                                          |
| Maximum Installation Altitude | 2000m                                                                                                      |
| IP Rating                     | IP2XD                                                                                                      |
| Mains Frequency               | 50hz - 60hz                                                                                                |
| Contact Gap Minimum           | 3mm                                                                                                        |
| Trademarks                    | The Soho Lighting Company is a registered trade mark number: UK00003313349, EU017906396, Date: 25 May 2018 |