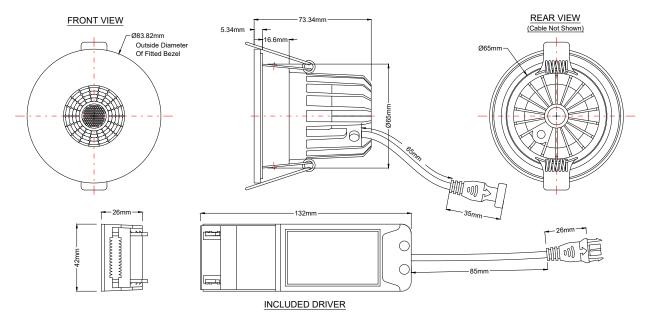

## TECHNICAL SPECIFICATION

| Model Number                  | DL-SH-10-FXD102                                                                                                                      |
|-------------------------------|--------------------------------------------------------------------------------------------------------------------------------------|
| Product Code                  | FXD102                                                                                                                               |
| Brand                         | Soho                                                                                                                                 |
| Product Conformance Standards | EN 60598-1:2015, EN 60598-2-2:2012, EN 55015:2013+A1:2015, EN 61547:2009, EN 61000-3-2:2014, EN 6100-3-3:2013, BS 476: PART 21: 1987 |
| CE Certified                  | YES                                                                                                                                  |
| Wattage                       | 10W                                                                                                                                  |
| Rating                        | 220/240VAC 50/60Hz                                                                                                                   |
| Cutout size                   | 70mm                                                                                                                                 |
| IP Rating                     | IP65                                                                                                                                 |
| Fire Rating                   | 30, 60 & 90 Minutes                                                                                                                  |
| Bulb Style                    | СОВ                                                                                                                                  |
| Colour Temp Kelvin            | CCT setting 3000K & 4000K & 6000K                                                                                                    |
| Beam Angle                    | 60°                                                                                                                                  |
| Lumens                        | @3000K:460lm, @4000K:600lm, @6000K:650lm                                                                                             |
| Rated Life                    | Greater than 40,000Hrs                                                                                                               |
| CRI                           | @3000K:97, @4000K:96, @6000K:95                                                                                                      |
| Dimmable                      | YES                                                                                                                                  |
| Material                      | die-cast aluminium                                                                                                                   |
| Product Weight (g)            | 378                                                                                                                                  |
| Manufacturer Guarantee        | 3 Years                                                                                                                              |
| Driver Type                   | External, with fast connecting terminals.                                                                                            |
| Finish Type                   | All finishes                                                                                                                         |
|                               |                                                                                                                                      |