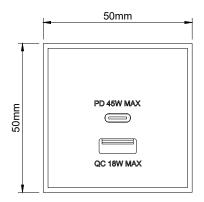

## **TECHNICAL SPECIFICATION**

| Standard(s)                   | BS EN 62368-1                                                                                              |                                             |
|-------------------------------|------------------------------------------------------------------------------------------------------------|---------------------------------------------|
| Voltage Rating                | 100-250V~, 0.7A , 50/60Hz                                                                                  |                                             |
| Fast Charge Protocol          | USB PD (TYPE C ONLY), QC 2.0, QC 3.0, PE, SCP, FCP, AFC.                                                   |                                             |
| USB Output                    | OUTPUT: 45W MAX                                                                                            |                                             |
|                               | TYPE C ONLY                                                                                                | TYPE A + C                                  |
|                               | 5V 3.0A, 9V 3.0A,                                                                                          | TYPE A: 5-12V 18W MAX                       |
|                               | 12V 3.0A, 15V 3.0A,                                                                                        | TYPE C: 5V 3.0A, 9V 3.0A, 20V 1.35A         |
|                               | 20V <del></del> 2.25A                                                                                      | 12V <del></del> 2.25A, 15V <del></del> 1.8A |
| Terminal Capacity             | 3 × 1.5mm <sup>2</sup> , 2 × 2.5mm <sup>2</sup> , 1 × 4.0mm <sup>2</sup>                                   |                                             |
| Size                          | 50mm x 50mm x 36.5mm                                                                                       |                                             |
| Ambient Operating Temperature | -5° to +40°C                                                                                               |                                             |
| Recommended Location          | Internal Use Only                                                                                          |                                             |
| Maximum Installation Altitude | 2000m                                                                                                      |                                             |
| IP Rating                     | IP2XD                                                                                                      |                                             |
| Trademarks                    | The Soho Lighting Company is a registered trade mark number: UK00003313349, EU017906396, Date: 25 May 2018 |                                             |