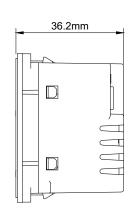

## **TECHNICAL SPECIFICATION**

| Standard(s)                   | BS EN 62368-1                                                                                              |                                             |
|-------------------------------|------------------------------------------------------------------------------------------------------------|---------------------------------------------|
| Voltage Rating                | 100-250V~, 0.7A , 50/60Hz                                                                                  |                                             |
| Fast Charge Protocol          | USB PD (TYPE C ONLY), QC 2.0, QC 3.0, PE, SCP, FCP, AFC.                                                   |                                             |
| USB Output                    | OUTPUT: 45W MAX                                                                                            |                                             |
|                               | TYPE C ONLY                                                                                                | TYPE A + C                                  |
|                               | 5V 3.0A, 9V 3.0A,                                                                                          | TYPE A: 5-12V 18W MAX                       |
|                               | 12V 3.0A, 15V 3.0A,                                                                                        | TYPE C: 5V 3.0A, 9V 3.0A, 20V 1.35A         |
|                               | 20V <del></del> 2.25A                                                                                      | 12V <del></del> 2.25A, 15V <del></del> 1.8A |
| Terminal Capacity             | 3 × 1.5mm <sup>2</sup> , 2 × 2.5mm <sup>2</sup> , 1 × 4.0mm <sup>2</sup>                                   |                                             |
| Size                          | 50mm x 50mm x 36.5mm                                                                                       |                                             |
| Ambient Operating Temperature | -5° to +40°C                                                                                               |                                             |
| Recommended Location          | Internal Use Only                                                                                          |                                             |
| Maximum Installation Altitude | 2000m                                                                                                      |                                             |
| IP Rating                     | IP2XD                                                                                                      |                                             |
| Trademarks                    | The Soho Lighting Company is a registered trade mark number: UK00003313349, EU017906396, Date: 25 May 2018 |                                             |