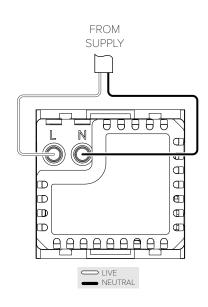

## **TECHNICAL SPECIFICATION**

| Standard(s)                   | BS EN 62368-1                                                                                              |                                             |
|-------------------------------|------------------------------------------------------------------------------------------------------------|---------------------------------------------|
| Voltage Rating                | 100-250V~, 0.7A , 50/60Hz                                                                                  |                                             |
| Fast Charge Protocol          | USB PD (TYPE C ONLY), QC 2.0, QC 3.0, PE, SCP, FCP, AFC.                                                   |                                             |
| USB Output                    | OUTPUT: 45W MAX                                                                                            |                                             |
|                               | TYPE C ONLY                                                                                                | TYPE A + C                                  |
|                               | 5V 3.0A, 9V 3.0A,                                                                                          | TYPE A: 5-12V 18W MAX                       |
|                               | 12V 3.0A, 15V 3.0A,                                                                                        | TYPE C: 5V 3.0A, 9V 3.0A, 20V 1.35A         |
|                               | 20V <del></del> 2.25A                                                                                      | 12V <del></del> 2.25A, 15V <del></del> 1.8A |
| Terminal Capacity             | 3 × 1.5mm <sup>2</sup> , 2 × 2.5mm <sup>2</sup> , 1 × 4.0mm <sup>2</sup>                                   |                                             |
| Size                          | 50mm x 50mm x 36.5mm                                                                                       |                                             |
| Ambient Operating Temperature | -5° to +40°C                                                                                               |                                             |
| Recommended Location          | Internal Use Only                                                                                          |                                             |
| Maximum Installation Altitude | 2000m                                                                                                      |                                             |
| IP Rating                     | IP2XD                                                                                                      |                                             |
| Trademarks                    | The Soho Lighting Company is a registered trade mark number: UK00003313349, EU017906396, Date: 25 May 2018 |                                             |