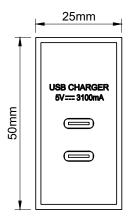

## TECHNICAL SPECIFICATION

| Standard(s)                   | BS EN 62368                                                                                                |
|-------------------------------|------------------------------------------------------------------------------------------------------------|
| Voltage Rating                | 180-250V~, 0.3A, 50/60Hz                                                                                   |
| USB Output                    | 5V 3100mA                                                                                                  |
| Terminal Capacity             | 1 x 2.5mm², 2 x 1.0mm²                                                                                     |
| Size                          | 50mm x 25mm x 36.5mm                                                                                       |
| Ambient Operating Temperature | -5° to +40°C                                                                                               |
| Recommended Location          | Internal Use Only                                                                                          |
| Maximum Installation Altitude | 2000m                                                                                                      |
| IP Rating                     | IP2XD                                                                                                      |
| Trademarks                    | The Soho Lighting Company is a registered trade mark number: UK00003313349, EU017906396, Date: 25 May 2018 |