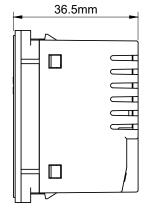

## TECHNICAL SPECIFICATION

| Standard(s)                   | BS EN 62368                                                                                                |
|-------------------------------|------------------------------------------------------------------------------------------------------------|
| Voltage Rating                | 180-250V~, 0.3A, 50/60Hz                                                                                   |
| USB Output                    | 5V 3100mA                                                                                                  |
| Terminal Capacity             | 1 x 2.5mm², 2 x 1.0mm²                                                                                     |
| Size                          | 50mm x 25mm x 36.5mm                                                                                       |
| Ambient Operating Temperature | -5° to +40°C                                                                                               |
| Recommended Location          | Internal Use Only                                                                                          |
| Maximum Installation Altitude | 2000m                                                                                                      |
| IP Rating                     | IP2XD                                                                                                      |
| Trademarks                    | The Soho Lighting Company is a registered trade mark number: UK00003313349, EU017906396, Date: 25 May 2018 |