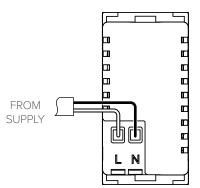

## Dual USB Charger, Type C+C, 3.1A - Euro Module

LIVENEUTRAL

## TECHNICAL SPECIFICATION

| Standard(s)                   | BS EN 62368                                                                                                |
|-------------------------------|------------------------------------------------------------------------------------------------------------|
| Voltage Rating                | 180-250V~, 0.3A, 50/60Hz                                                                                   |
| USB Output                    | 5V 3100mA                                                                                                  |
| Terminal Capacity             | 1 x 2.5mm², 2 x 1.0mm²                                                                                     |
| Size                          | 50mm x 25mm x 36.5mm                                                                                       |
| Ambient Operating Temperature | -5° to +40°C                                                                                               |
| Recommended Location          | Internal Use Only                                                                                          |
| Maximum Installation Altitude | 2000m                                                                                                      |
| IP Rating                     | IP2XD                                                                                                      |
| Trademarks                    | The Soho Lighting Company is a registered trade mark number: UK00003313349, EU017906396, Date: 25 May 2018 |