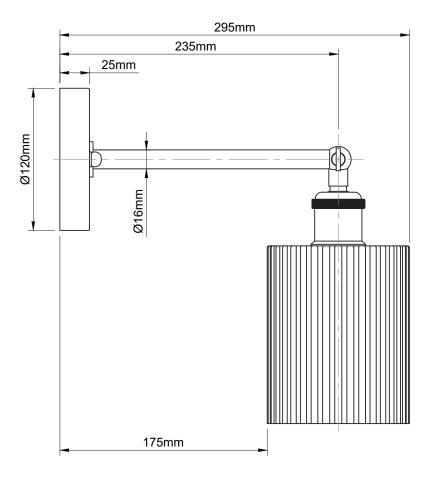

Number of Bulbs 1.0

Supplied with Bulbs  $\,\,\,$  No

IP Rating IP20

Shade Height 150mm

**Shade Width or Diameter** Ø120mm

Rose Height 25mm

Rose Diameter Ø120mm

Full Product Weight 1.203Kg

Full Product Height 283mm

Full Product Width 120mm
Full Product Depth 295mm

Recommended Location Indoor use only

Other Replacement lamp shade weight should not exceed 0.74kg

Trademarks The Soho Lighting Company. Registered trade mark number: UK00003313349, EU017906396, Date: 25 May 2018