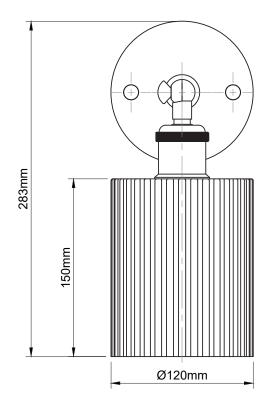

Number of Bulbs 1.0

Supplied with Bulbs  $\,\,\,$  No

IP Rating IP20

Shade Height 150mm

**Shade Width or Diameter** Ø120mm

Rose Height 25mm

Rose Diameter Ø120mm

Full Product Weight 1.203Kg

Full Product Height 283mm

Full Product Width 120mm
Full Product Depth 295mm

Recommended Location Indoor use only

Other Replacement lamp shade weight should not exceed 0.74kg

Trademarks The Soho Lighting Company. Registered trade mark number: UK00003313349, EU017906396, Date: 25 May 2018