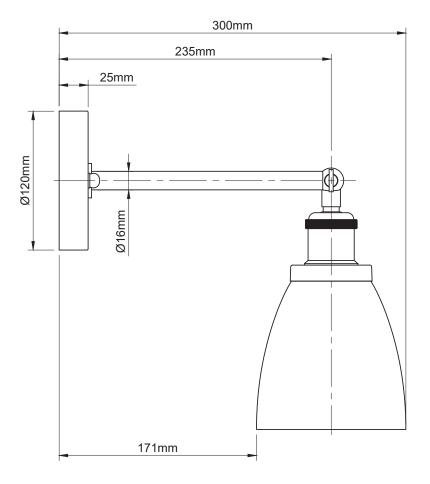

 $\textbf{Max Bulb Wattage} \quad 40 \text{w Max}$ 

Bulb Fitting E27

Number of Bulbs 1.0

Supplied with Bulbs No

IP Rating IP20

Shade Height 142mm

Shade Width or Diameter Ø129mm

Rose Height 25mm

Rose Diameter Ø120mm

Full Product Weight 1.04Kg
Full Product Height 275mm

Full Product Width 129mm

Full Product Depth 300mm

Recommended Location Indoor use only

Other Replacement lamp shade weight should not exceed 0.74kg