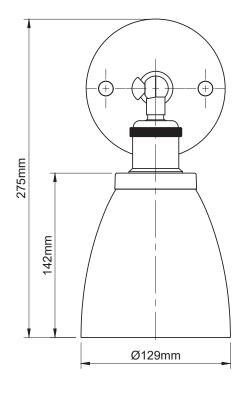

 $\textbf{Max Bulb Wattage} \quad 40 \text{w Max}$ 

Bulb Fitting E27

Number of Bulbs 1.0

Supplied with Bulbs No

IP Rating IP20

Shade Height 142mm

Shade Width or Diameter Ø129mm

Rose Height 25mm

Rose Diameter Ø120mm

Full Product Weight 1.04Kg
Full Product Height 275mm

Full Product Width 129mm

Full Product Depth 300mm

Recommended Location Indoor use only

Other Replacement lamp shade weight should not exceed 0.74kg