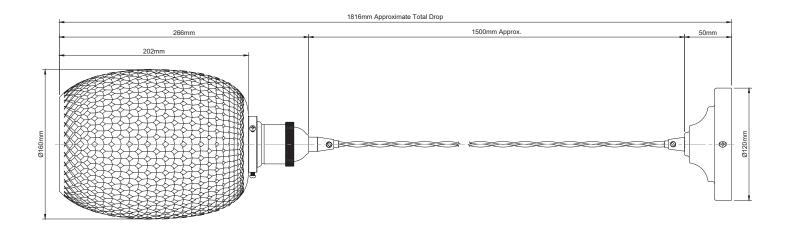

Max Bulb Wattage 40w Max

Bulb Fitting E27

Number of Bulbs 1.0

Supplied with Bulbs No

IP Rating IP20

Total Drop 1816mm Approx.

Chain or Cable Length 1500mm

Shade Height 266mm

Shade Width or Diameter Ø160mm

Ceiling Rose Height 50mm

Ceiling Rose Diameter Ø120mm

Full Product Weight 1.090 Kg

Recommended Location Internal Use Only

**Other** Added shade/bulb must not exceed Max 1.055kg on Round Cable and 1.35kg on Twisted Cable