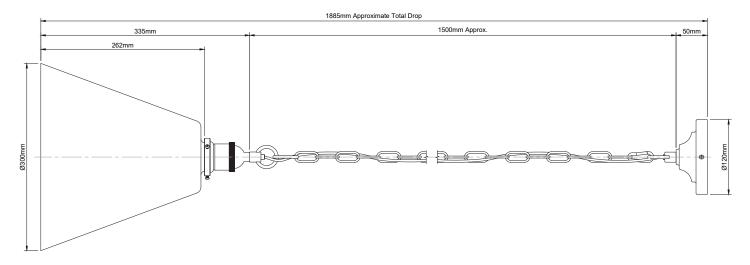

 $\textbf{Max Bulb Wattage} \quad 40 \text{w Max}$ 

Bulb Fitting E27

Number of Bulbs 1.0

Supplied with Bulbs  $\,\,\,\mathrm{No}$ 

IP Rating IP20

Total Drop 1885mm Approx.

Chain or Cable Length 1500mm

Shade Height 335mm

**Shade Width or Diameter** Ø300mm

Ceiling Rose Height 50mm

Ceiling Rose Diameter Ø120mm

Full Product Weight 1.893 Kg

Recommended Location Internal Use Only

Other Added shade/bulb must not exceed Max 5.11kg