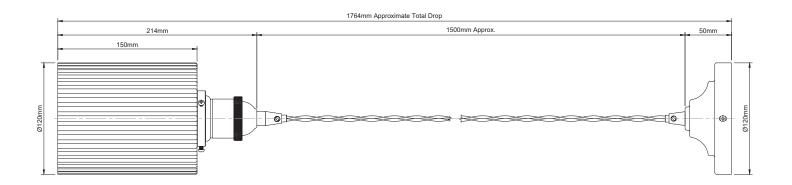

Max Bulb Wattage 40w Max

Bulb Fitting E27

Number of Bulbs 1.0

Supplied with Bulbs  $\,\,\,\text{No}$ 

IP Rating IP20

Total Drop 1764mm Approx.

Chain or Cable Length 1500mm

Shade Height 214mm

Shade Width or Diameter Ø120mm

Ceiling Rose Height 50mm

Ceiling Rose Diameter Ø120mm

Full Product Weight 1.100 Kg

Recommended Location Internal Use Only

Other Added shade/bulb must not exceed Max 1.055kg on Round Cable and 1.35kg on Twisted Cable