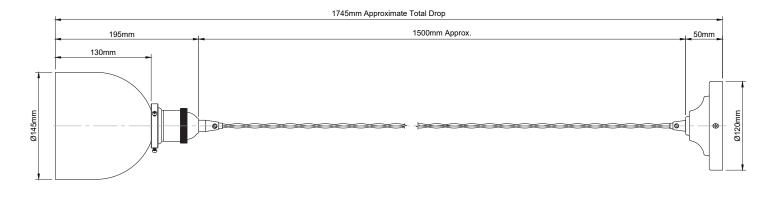

NOTE: Dimensions and weights may vary slightly due to the hand made nature of this product.

| 02-PEN427                               | Petite Dome Clear Glass Pendant Light                                                                  |
|-----------------------------------------|--------------------------------------------------------------------------------------------------------|
| Version No                              | 1.0                                                                                                    |
| Standards                               | EN 60598                                                                                               |
| Voltage                                 | 220-240\/~                                                                                             |
| Frequency AC Current                    | 50Hz                                                                                                   |
| Supply Connection                       | Terminal Block/Quick Connector                                                                         |
| Appliance (Protection) Class (I,II,III) | Class I                                                                                                |
| Max Bulb Wattage                        | 40w Max                                                                                                |
| Bulb Fitting                            | E27                                                                                                    |
| Number of Bulbs                         | 1.0                                                                                                    |
| Supplied with Bulbs                     | No                                                                                                     |
| IP Rating                               | IP20                                                                                                   |
| Total Drop                              | 1745mm Approx.                                                                                         |
| Chain or Cable Length                   | 1500mm                                                                                                 |
| Shade Height                            | 195mm                                                                                                  |
| Shade Width or Diameter                 | Ø145mm                                                                                                 |
| Ceiling Rose Height                     | 50mm                                                                                                   |
| Ceiling Rose Diameter                   | Ø120mm                                                                                                 |
| Full Product Weight                     | 0.710 Kg                                                                                               |
| Recommended Location                    |                                                                                                        |
|                                         | Added shade/bulb must not exceed Max 1.055kg on Round Cable and 1.35kg on Twisted Cable                |
| Trademarks                              | The Soho Lighting Company. Registered trade mark number: UK00003313349, EU017906396, Date: 25 May 2018 |