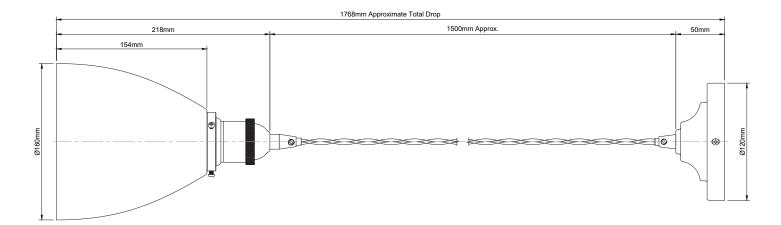

Max Bulb Wattage 40w Max

Bulb Fitting E27

Number of Bulbs 1.0

Supplied with Bulbs  $\,\,\,\text{No}$ 

IP Rating IP20

Total Drop 1768mm Approx.

Chain or Cable Length 1500mm

Shade Height 218mm

Shade Width or Diameter Ø160mm

Ceiling Rose Height 50mm

Ceiling Rose Diameter Ø120mm

Full Product Weight 0.820 Kg

Recommended Location Internal Use Only

**Other** Added shade/bulb must not exceed Max 1.055kg on Round Cable and 1.35kg on Twisted Cable