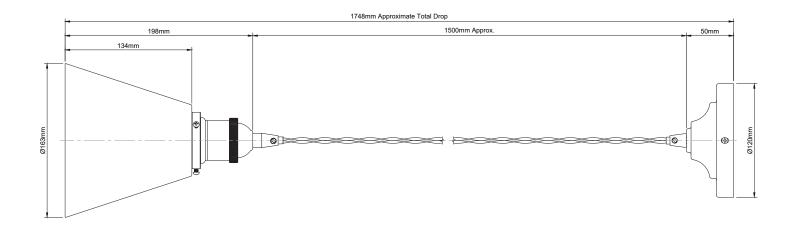

Max Bulb Wattage 40w Max

Bulb Fitting E27

Number of Bulbs 1.0

Supplied with Bulbs No

IP Rating IP20

Total Drop 1748mm Approx.

Chain or Cable Length 1500mm

Shade Height 198mm

Shade Width or Diameter Ø163mm

Ceiling Rose Height 50mm
Ceiling Rose Diameter Ø120mm

Full Product Weight 1.044 Kg

Recommended Location Internal Use Only

Other Added shade/bulb must not exceed Max 1.055kg on Round Cable and 1.35kg on Twisted Cable