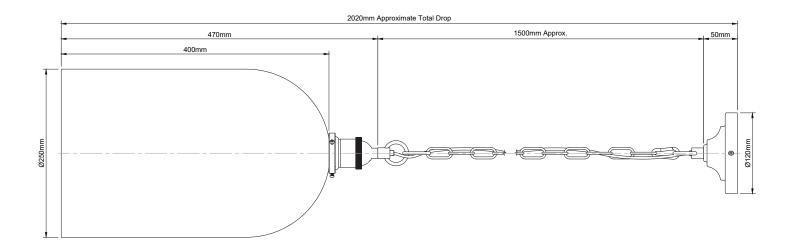

Max Bulb Wattage 40w Max

Bulb Fitting E27

Number of Bulbs

Supplied with Bulbs No

IP Rating IP20

Total Drop 2020mm Approx.

Chain or Cable Length 1500mm

Shade Height 470mm

Shade Width or Diameter Ø250mm

Ceiling Rose Height 50mm

Ceiling Rose Diameter Ø120mm

Full Product Weight 3.365 Kg

Recommended Location Internal Use Only

Other Added shade/bulb must not exceed Max 5.11kg

Trademarks The Soho Lighting Company. Registered trade mark number: UK00003313349, EU017906396, Date: 25 May 2018