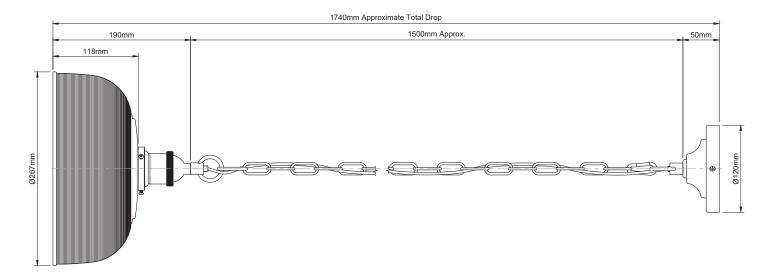

Max Bulb Wattage 40w Max

Bulb Fitting E27

Number of Bulbs 1.0

Supplied with Bulbs  $\,\,\,\operatorname{No}$ 

IP Rating IP20

Total Drop 1740mm Approx.

Chain or Cable Length 1500mm

Shade Height 190mm

Shade Width or Diameter  $\emptyset$ 267mm

Ceiling Rose Height 50mm

Ceiling Rose Diameter Ø120mm

Full Product Weight 2.713 kg

Recommended Location Internal Use Only

Other Added shade/bulb must not exceed Max 5.11kg