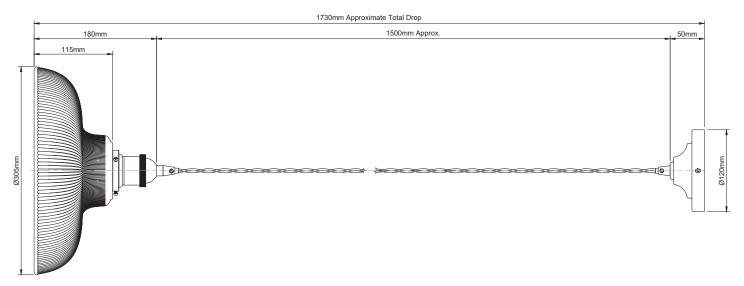

Max Bulb Wattage 40w Max

Bulb Fitting E27

Number of Bulbs 1.0

Supplied with Bulbs No

IP Rating IP20

Total Drop 1730mm Approx.

Chain or Cable Length 1500mm

Shade Height 180mm

**Shade Width or Diameter** Ø305mm

Ceiling Rose Height 50mm

Ceiling Rose Diameter Ø120mm

Full Product Weight 1.205 Kg

Recommended Location Internal Use Only

 $\textbf{Other} \quad \text{Added shade/bulb must not exceed Max 1.055kg on Round Cable and 1.35kg on Twisted Cable}$ 